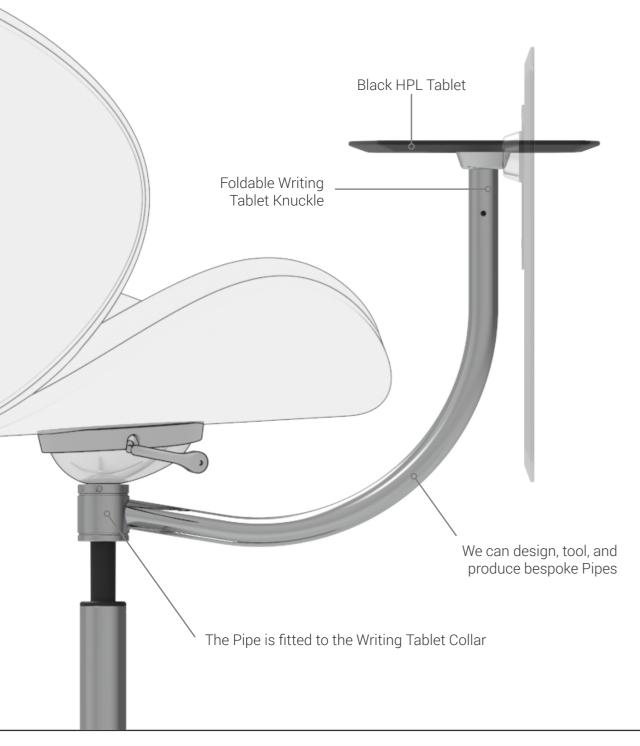

### EASY | INFO

After a detailed market analysis, we noticed the gap in the market for a foldable knuckle. Suscom have designed a foldable writing tablet knuckle, which can be used on a wide range of chairs. Below shows a break down of each key component.