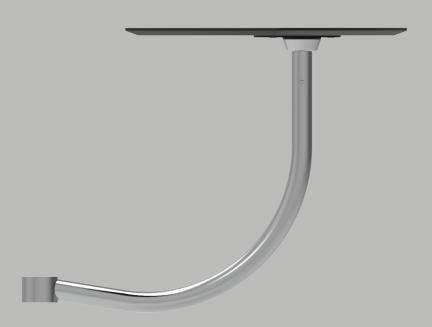

When the Easy is being used on a height adjustable chair, the tablet will remain the same distance away from the user regardless of how high or low the gas cylinder is.

The 360° table and pipe, allows the user to find the perfect position when using the Easy. When stowed away, it can be moved around out of the way. Images can be found on pages 6-7 showing the Easy in various positions on the Ned Pringle Chair.