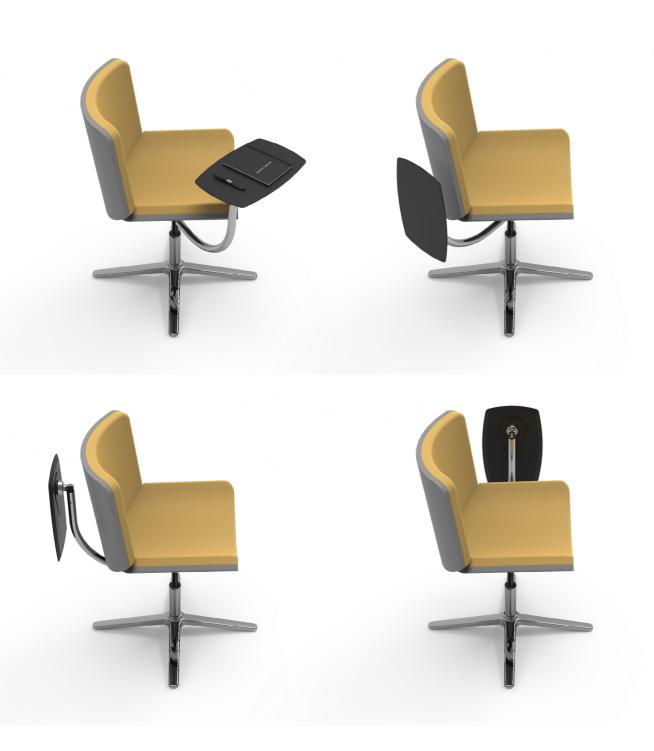

When the Easy is being used on a height adjustable chair, the tablet will remain the same distance away from the user regardless of how high or low the gas cylinder is.

The 360° table and pipe, allows the user to find the perfect position when using the Easy. When stowed away, it can be moved around out of the way. Images can be found on pages 6-7 showing the Easy in various positions on the Ned Pringle Chair.

# EASY | POSITIONS

6 | SUSCOM ©