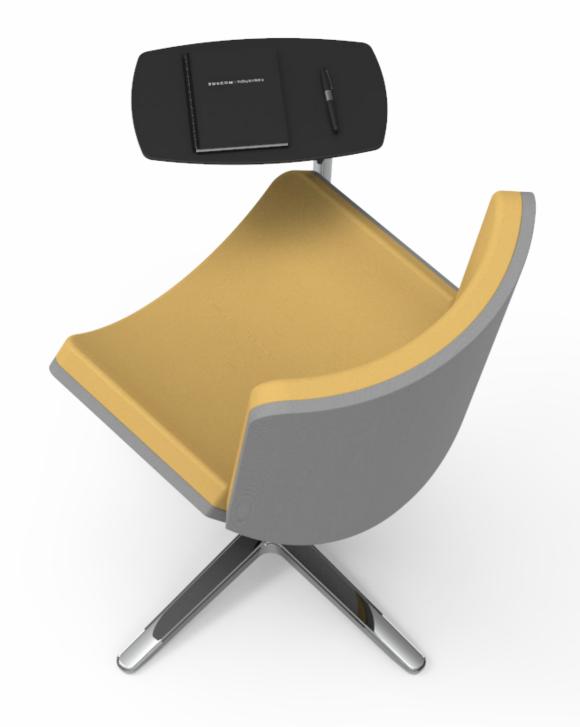

### EASY | INFO

After a detailed market analysis, we noticed the gap in the market for a foldable knuckle. Suscom have designed a foldable writing tablet knuckle, which can be used on a wide range of chairs. Below shows a break down of each key component.