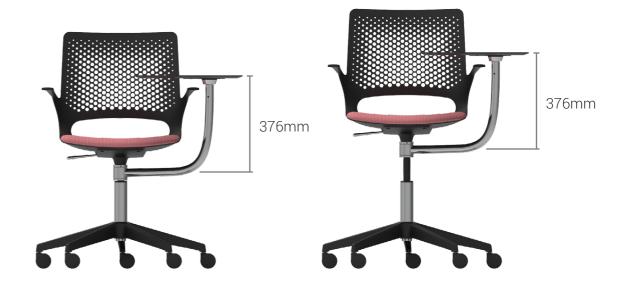

When the Easy is being used on a height adjustable chair, the tablet will remain the same distance away from the user regardless of how high or low the gas cylinder is.

The 360° table and pipe, allows the user to find the perfect position when using the Easy. When stowed away, it can be moved around out of the way. Images can be found on pages 6-7 showing the Easy in various positions on the Ned Pringle Chair.