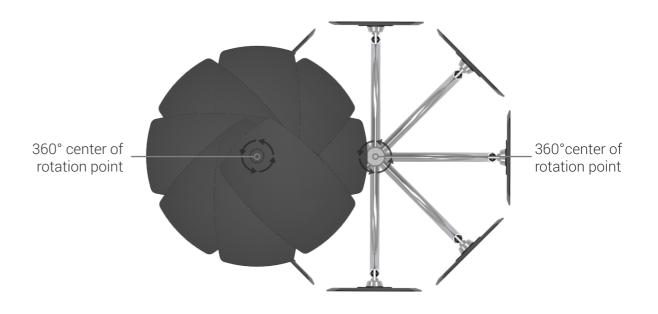

When the Easy is being used on a height adjustable chair, the tablet will remain the same distance away from the user regardless of how high or low the gas cylinder is.

The 360° table and pipe, allows the user to find the perfect position when using the Easy. When stowed away, it can be moved around out of the way. Images can be found on pages 6-7 showing the Easy in various positions on the Ned Pringle Chair.