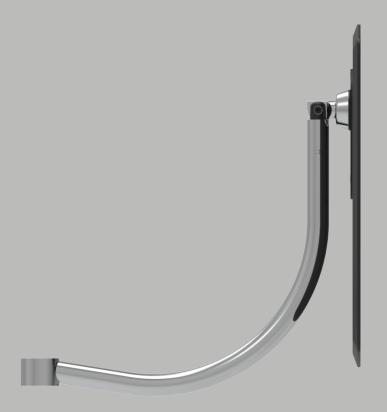

### EASY | INFO

After a detailed market analysis, we noticed the gap in the market for a foldable knuckle. Suscom have designed a foldable writing tablet knuckle, which can be used on a wide range of chairs. Below shows a break down of each key component.