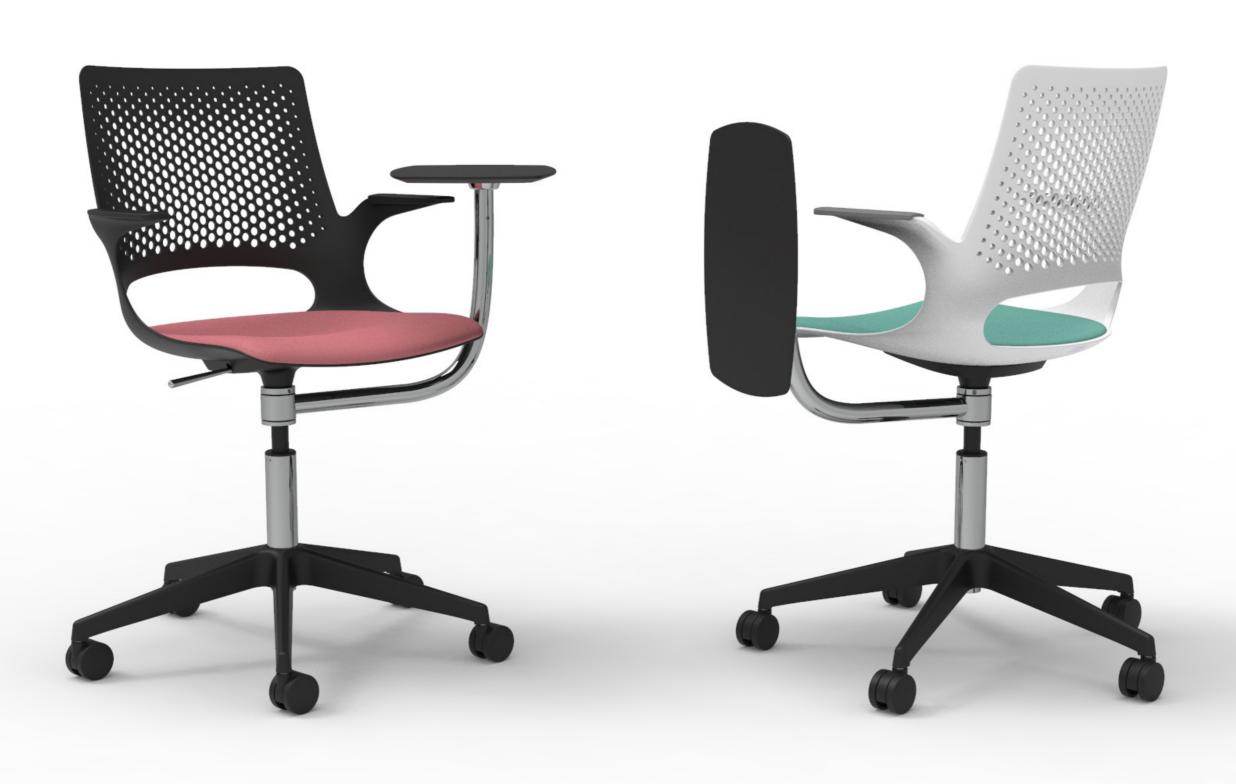

When the Easy is being used on a height adjustable chair, the tablet will remain the same distance away from the user regardless of how high or low the gas cylinder is.

The 360° table and pipe, allows the user to find the perfect position when using the Easy. When stowed away, it can be moved around out of the way. Images can be found on pages 6-7 showing the Easy in various positions on the Ned Pringle Chair.

# EASY | POSITIONS

6 | SUSCOM ©