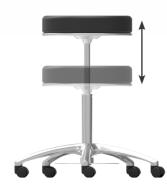

#### **FOOT RELEASE**

The Foot Release mechanism enables users to quickly and easily adjust the height of their seat without having to move around or touch any surfaces with their hands making it much easier for maintaining a sterile environment.