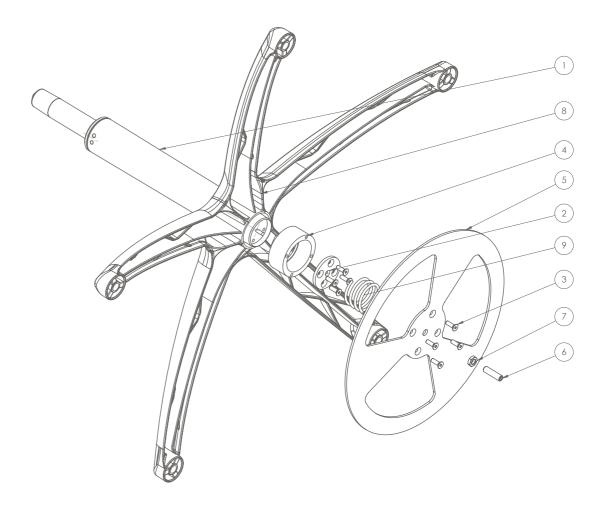

#### **BOM**

| ITEM NO | PART NUMBER                                      | QUANTITY |
|---------|--------------------------------------------------|----------|
| 1       | Cylinder- KGF (Various sizes. Size to be chosen) | 1        |
| 2       | Keep Plate - FOOTR.B                             | 1        |
| 3       | M5X16MM COUNTER SUNK SCREW                       | 8        |
| 4       | Stepped Bush - FOOTR.BB                          | 1        |
| 5       | Foot Plate- FOOTR.FP                             | 1        |
| 6       | M8X30MM SCREW ADJUSTER                           | 1        |
| 7       | M8X3MM COUNTER HEX NUT 18                        | 1        |
| 8       | Base (Base not inlouded)                         | 1        |
| 9       | 30 mm Spring - FOOTR.SPRING                      | 1        |