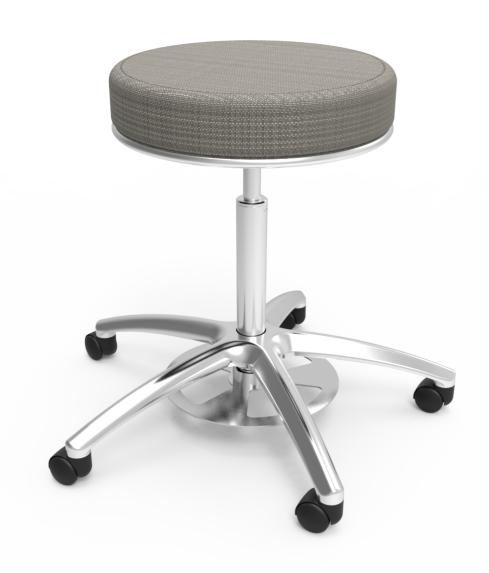

#### **FOOT RELEASE**

The Foot Release mechanism enables users to quickly and easily adjust the height of their seat without having to move around or touch any surfaces with their hands making it much easier for maintaining a sterile environment.

#### **FEATURES**

- Heights can be adjusted from the bottom or top
- Can be used on most bases
- Can be used in maintaining a sterile environment
- Other footplate designs available upon request
- Suitable for both chairs and tables
- Easy to assemble