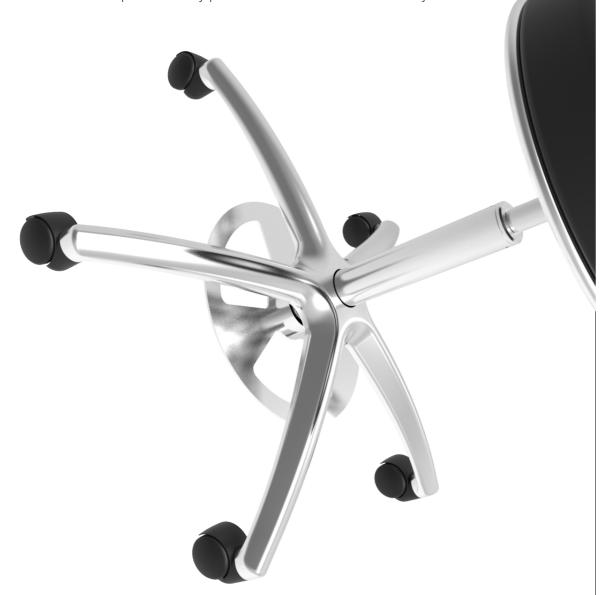

#### **FOOT RELEASE**

The Foot Release mechanism enables users to quickly and easily adjust the height of their seat without having to move around or touch any surfaces with their hands making it much easier for maintaining a sterile environment.

#### **FEATURES**

- Heights can be adjusted from the bottom or top
- Can be used on most bases
- Can be used in maintaining a sterile environment
- Other footplate designs available upon request
- Suitable for both chairs and tables
- Easy to assemble