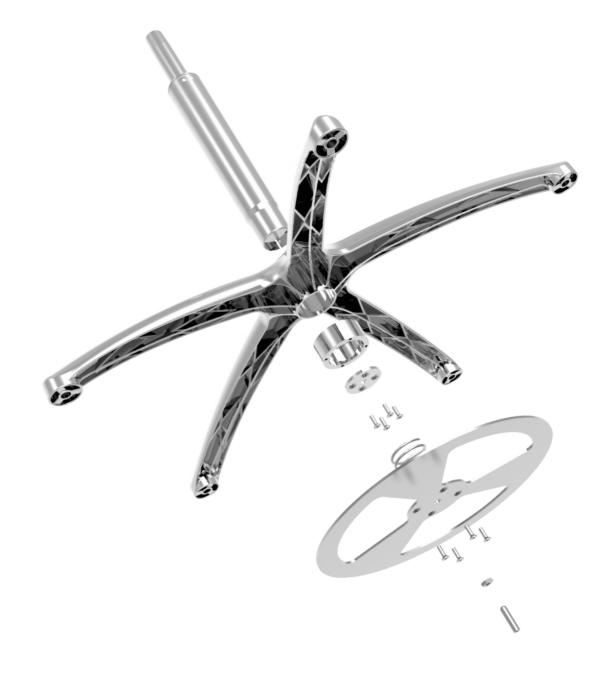

#### **BOM**

| ITEM NO | PART NUMBER                                      | QUANTITY |
|---------|--------------------------------------------------|----------|
| 1       | Cylinder- KGF (Various sizes. Size to be chosen) | 1        |
| 2       | Keep Plate - FOOTR.B                             | 1        |
| 3       | M5X16MM COUNTER SUNK SCREW                       | 8        |
| 4       | Stepped Bush - FOOTR.BB                          | 1        |
| 5       | Foot Plate- FOOTR.FP                             | 1        |
| 6       | M8X30MM SCREW ADJUSTER                           | 1        |
| 7       | M8X3MM COUNTER HEX NUT 18                        | 1        |
| 8       | Base (Base not inlouded)                         | 1        |
| 9       | 30 mm Spring - FOOTR.SPRING                      | 1        |