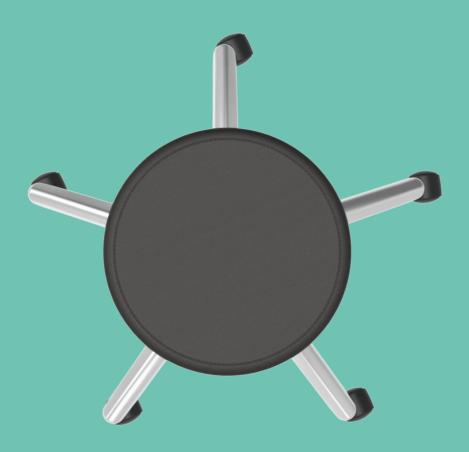

#### **FOOT RELEASE**

The Foot Release mechanism enables users to quickly and easily adjust the height of their seat without having to move around or touch any surfaces with their hands making it much easier for maintaining a sterile environment.

#### **FEATURES**

- Heights can be adjusted from the bottom or top
- Can be used on most bases
- Can be used in maintaining a sterile environment
- Other footplate designs available upon request
- Suitable for both chairs and tables
- Easy to assemble