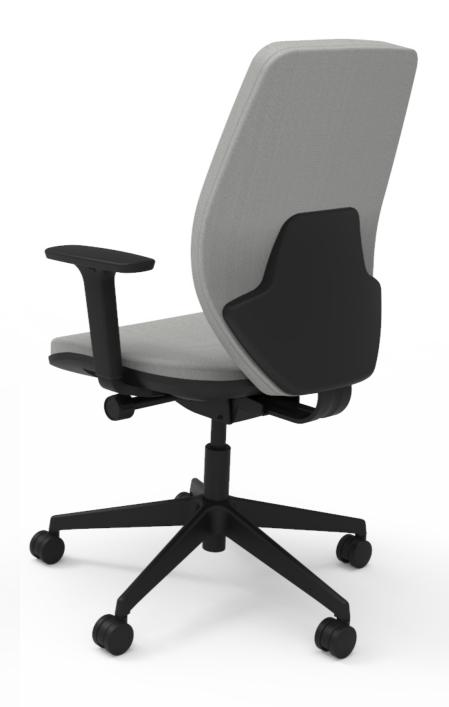

## HIDE | ABOUT

Designed in-house, Suscom are proud to introduce the Hide Operator Chair. Available with two heights of back, adjustable arms and headrest, self weight mechanisms and full ratchet back height adjustment, Hide offers all the comfort and adjustment control required in the modern office.

# HIDE | MEDIUM BACK

HIDE | 5