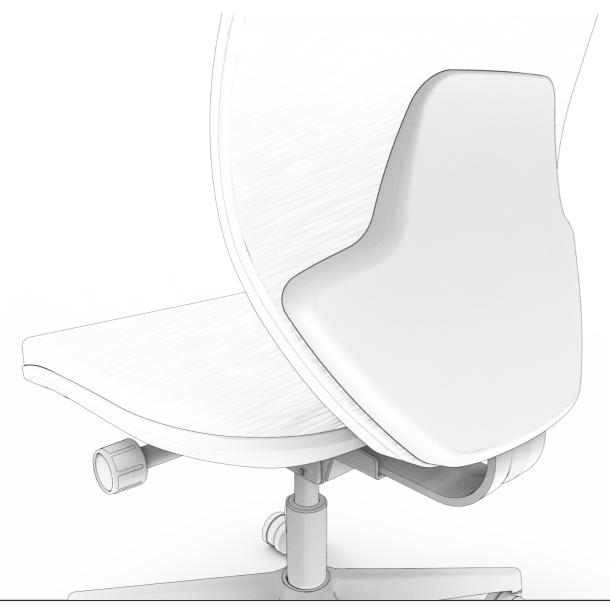

# HIDE | MEDIUM BOM

#### HIDE MEDIUM BACK KIT

| HIDE-M.PLY.IN    | Medium Back Inner Wood                                                                                                                                   |
|------------------|----------------------------------------------------------------------------------------------------------------------------------------------------------|
| HIDE-M.PLY.BL    | Medium Back Outer Wood                                                                                                                                   |
| HIDE-RAT.BB      | Ratchet System with Back Bar                                                                                                                             |
| HIDE-COVER       | Ratchet System Plastic Cover                                                                                                                             |
| SHR-SUS.S.SLIM   | Supra Slim Seat Shroud                                                                                                                                   |
| SEA-SUPRA.SLIM   | Supra Slim Seat Board with 26 T-Nuts                                                                                                                     |
| MEC-SELF2        | Self Weight Mechanism and Tension Adjust                                                                                                                 |
| MEC-SELF2.SS     | Self Weight with Tension Adjust and Seat Slide                                                                                                           |
| ARM-AJ.AIO       | 2D Height Adjustable Including Pad                                                                                                                       |
| ARM-AJ.3D.L/R    | 3D Height Adjustable Including Pad                                                                                                                       |
| KGL.41285035S369 | 7 x 50 DC Gas Class 4 Enigma                                                                                                                             |
| B-3-690          | Black Nylon Base                                                                                                                                         |
| CAS-NT.60.23     | 60mm Castor with 23mm Turret                                                                                                                             |
| HR-HIDE.UN       | Adjustable Headrest with Foam                                                                                                                            |
|                  | HIDE-M.PLY.BL HIDE-RAT.BB HIDE-COVER SHR-SUS.S.SLIM SEA-SUPRA.SLIM MEC-SELF2 MEC-SELF2.SS ARM-AJ.AIO ARM-AJ.3D.L/R KGL.41285035S369 B-3-690 CAS-NT.60.23 |