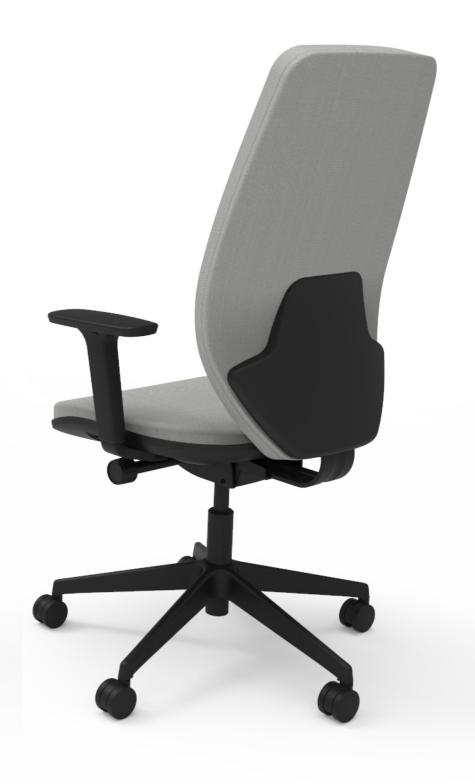

## HIDE | ABOUT

Designed in-house, Suscom are proud to introduce the Hide Operator Chair. Available with two heights of back, adjustable arms and headrest, self weight mechanisms and full ratchet back height adjustment, Hide offers all the comfort and adjustment control required in the modern office.

# HIDE | MEDIUM BACK

HIDE | 5