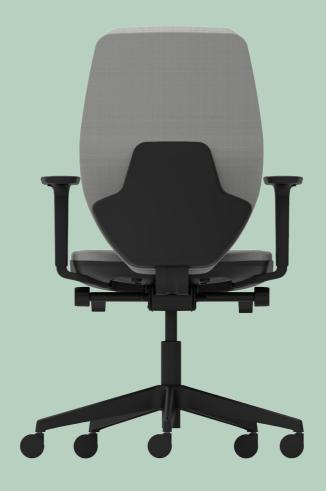

# SUSCOM

# HIDE



## SUSCOM | ABOUT

At Suscom we focus and strive to meet our client's demands, for this reason, our inhouse facilities allow us to be flexible and give us greater control over quality.

We believe that design and innovation is the key to our success. Our new production facilities is the first of its kind, with the option of automated castor fitting allowing us to tailor each product to suit our clients requirements.

As a company focused on lowering our environmental impact, it is important that our products also incorporate and reflect this ethos. With all of this in mind we have modified and updated many products to make them 100% recyclable.



## HIDE | ABOUT

Designed in-house, Suscom are proud to introduce the Hide Operator Chair. Available with two heights of back, adjustable arms