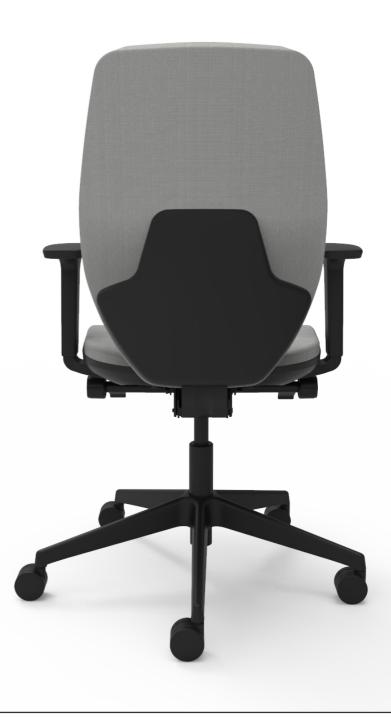

er control over quality.

We believe that design and innovation is the key to our success. Our new production facilities is the first of its kind, with the option of automated castor fitting allowing us to tailor each product to suit our clients requirements.

As a company focused on lowering our environmental impact, it is important that our products also incorporate and reflect this ethos. With all of this in mind we have modified and updated many products to make them 100% recyclable.



## HIDE | ABOUT

Designed in-house, Suscom are proud to introduce the Hide Operator Chair. Available with two heights of back, adjustable arms and headrest, self weight mechanisms and full ratchet back height adjustment, Hide offers all the comfort and adjustment control required in the modern office.



# HIDE | MEDIUM BACK





HIDE | 5

# HIDE | MEDIUM BOM



#### HIDE MEDIUM BACK KIT

| HIDE-M.PLY.IN    | Medium Back Inner Wood                                                                                                                                   |
|------------------|----------------------------------------------------------------------------------------------------------------------------------------------------------|
| HIDE-M.PLY.BL    | Medium Back Outer Wood                                                                                                                                   |
| HIDE-RAT.BB      | Ratchet System with Back Bar                                                                                                                             |
| HIDE-C