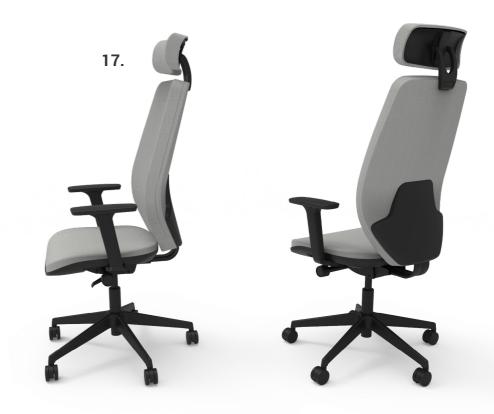

## HIDE | ABOUT

Designed in-house, Suscom are proud to introduce the Hide Operator Chair. Available with two heights of back, adjustable arms and headrest, self weight mechanisms and full ratchet back height adjustment, Hide offers all the comfort and adjustment control required in the modern office.

# HIDE | HIGH BACK