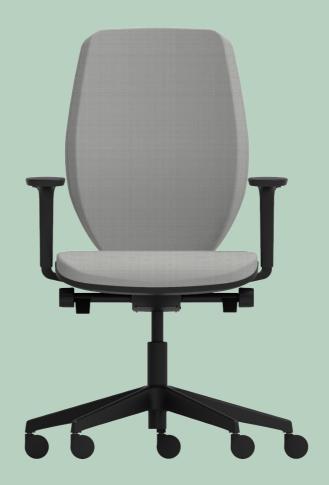

## HIDE | ABOUT

Designed in-house, Suscom are proud to introduce the Hide Operator Chair. Available with two heights of back, adjustable arms and headrest, self weight mechanisms and full ratchet back height adjustment, Hide offers all the comfort and adjustment control required in the modern office.