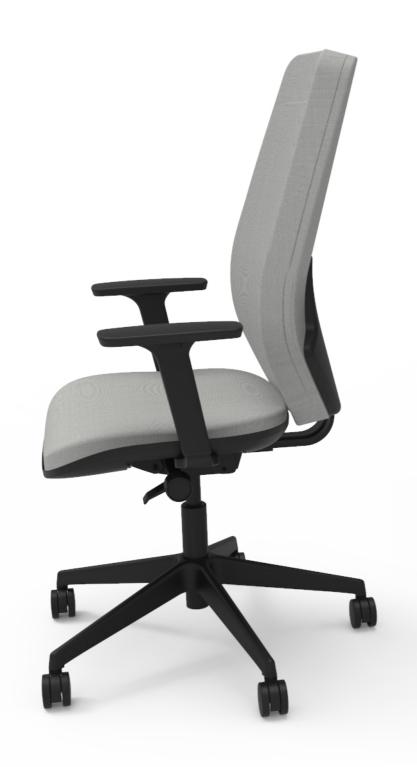

## HIDE | ABOUT

Designed in-house, Suscom are proud to introduce the Hide Operator Chair. Available with two heights of back, adjustable arms and headrest, self weight mechanisms and full ratchet back height adjustment, Hide offers all the comfort and adjustment control required in the modern office.