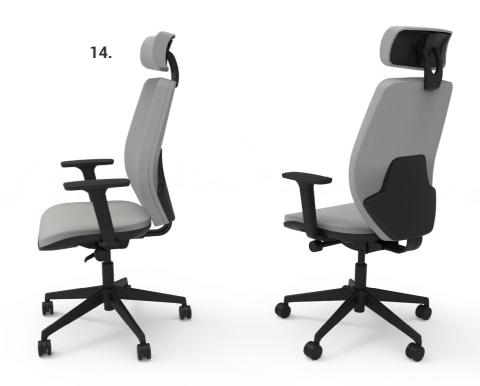

## HIDE | ABOUT

Designed in-house, Suscom are proud to introduce the Hide Operator Chair. Available with two heights of back, adjustable arms and headrest, self weight mechanisms and full ratchet back height adjustment, Hide offers all the comfort and adjustment control required in the modern office.

# HIDE | HIGH BACK