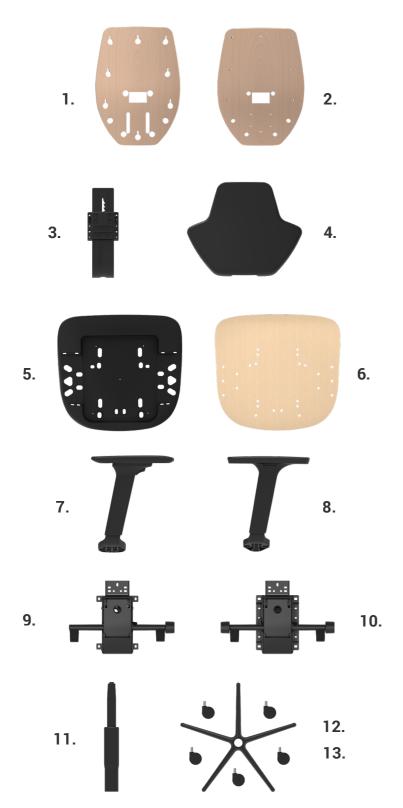

# HIDE | MEDIUM BOM

#### HIDE MEDIUM BACK KIT

| HIDE-M.PLY.IN    | Medium Back Inner Wood                                                                                                                                   |
|------------------|----------------------------------------------------------------------------------------------------------------------------------------------------------|
| HIDE-M.PLY.BL    | Medium Back Outer Wood                                                                                                                                   |
| HIDE-RAT.BB      | Ratchet System with Back Bar                                                                                                                             |
| HIDE-COVER       | Ratchet System Plastic Cover                                                                                                                             |
| SHR-SUS.S.SLIM   | Supra Slim Seat Shroud                                                                                                                                   |
| SEA-SUPRA.SLIM   | Supra Slim Seat Board with 26 T-Nuts                                                                                                                     |
| MEC-SELF2        | Self Weight Mechanism and Tension Adjust                                                                                                                 |
| MEC-SELF2.SS     | Self Weight with Tension Adjust and Seat Slide                                                                                                           |
| ARM-AJ.AIO       | 2D Height Adjustable Including Pad                                                                                                                       |
| ARM-AJ.3D.L/R    | 3D Height Adjustable Including Pad                                                                                                                       |
| KGL.41285035S369 | 7 x 50 DC Gas Class 4 Enigma                                                                                                                             |
| B-3-690          | Black Nylon Base                                                                                                                                         |
| CAS-NT.60.23     | 60mm Castor with 23mm Turret                                                                                                                             |
| HR-HIDE.UN       | Adjustable Headrest with Foam                                                                                                                            |
|                  | HIDE-M.PLY.BL HIDE-RAT.BB HIDE-COVER SHR-SUS.S.SLIM SEA-SUPRA.SLIM MEC-SELF2 MEC-SELF2.SS ARM-AJ.AIO ARM-AJ.3D.L/R KGL.41285035S369 B-3-690 CAS-NT.60.23 |

# HIDE | HIGH BACK BOM

#### **HIDE HIGH BACK KIT**

| 1.  | HIDE-H.PLY.IN    | Medium Back Inner Wood                         |
|-----|------------------|------------------------------------------------|
| 2.  | HIDE-H.PLY.BL    | Medium Back Outer Wood                         |
| 3.  | HIDE-RAT.BB      | Ratchet System Back Bar                        |
| 4.  | HIDE-COVER       | Ratchet System Plastic Cover                   |
| 5.  | SHR-SUS.S.SLIM   | Supra Slim Seat Board with 26 T-Nuts           |
| 6.  | SEA-SUPRA.SLIM   | Supra Slim Seat Shroud                         |
| 7.  | MEC-SELF2        | Self Weight Mechanism and Tension Adjust       |
| 8.  | MEC-SELF2.SS     | Self Weight with Tension Adjust and Seat Slide |
| 9.  | ARM-AJ.AIO       | 2D Height Adjustable Including Pad             |
| 10  | ARM-AJ.3D.L/R    | 3D Height Adjustable Including Pad             |
| 11. | KGL.41285035S369 | 7 x 50 DC Gas Class 4 Enigma                   |
| 12. | B-3-690          | Black Nylon Base                               |
| 13. | CAS-NT.60.23     | 60mm Castor with 23mm Turret                   |
| 14. | HR-HIDE.UN       | Adjustable Headrest with Foam                  |