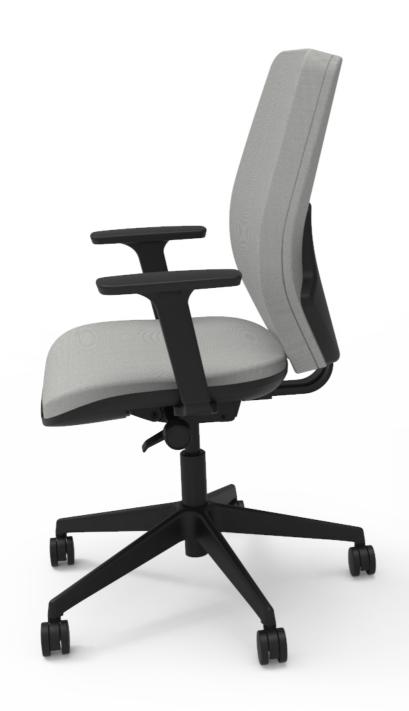

## HIDE | ABOUT

Designed in-house, Suscom are proud to introduce the Hide Operator Chair. Available with two heights of back, adjustable arms and headrest, self weight mechanisms and full ratchet back height adjustment, Hide offers all the comfort and adjustment control required in the modern office.