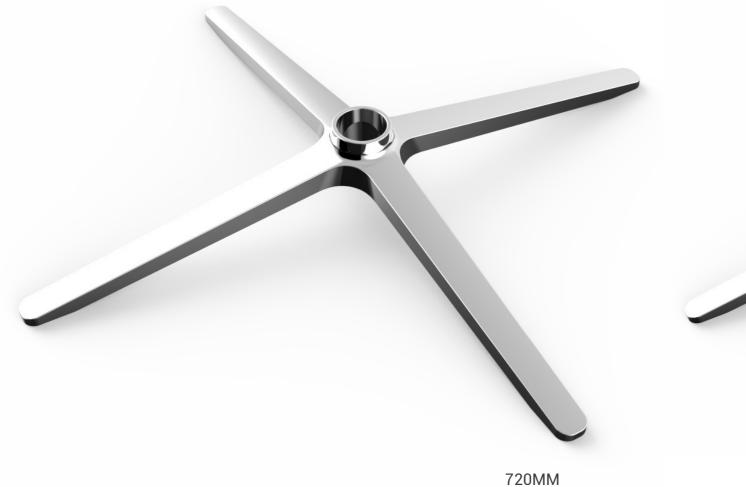

### BAS | 4 STAR 720

#### **FEATURES**

- Polished aluminium finish
- Rubber feat as standard
- 50mm cone
- BIFMA tested
- Luxury design for lounger or conference applications