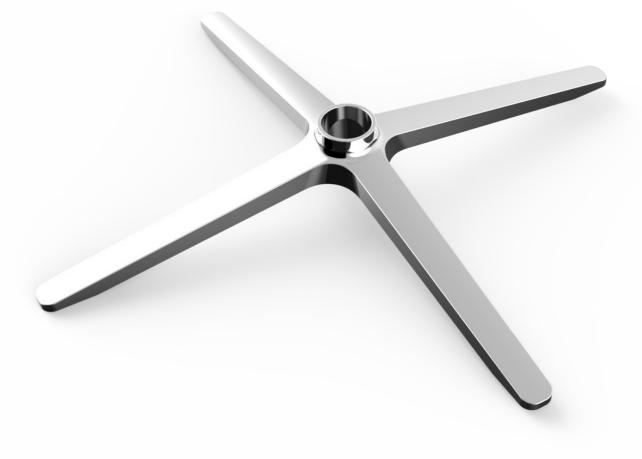

#### BAS | 4 STAR 660

At Suscom we focus and strive to meet our client's demands, for this reason, our in-house facilities allow us to be flexible and give us greater control over quality.

We believe that design and innovation is the key to our success. Our new production facilities is the first of its kind, with the option of automated castor fitting allowing us to tailor each product to suit our clients requirements.

#### **FEATURES**

- Polished aluminium finish
- Rubber feat as standard
- 50mm cone
- BIFMA tested
- Luxury design for lounger or conference applications