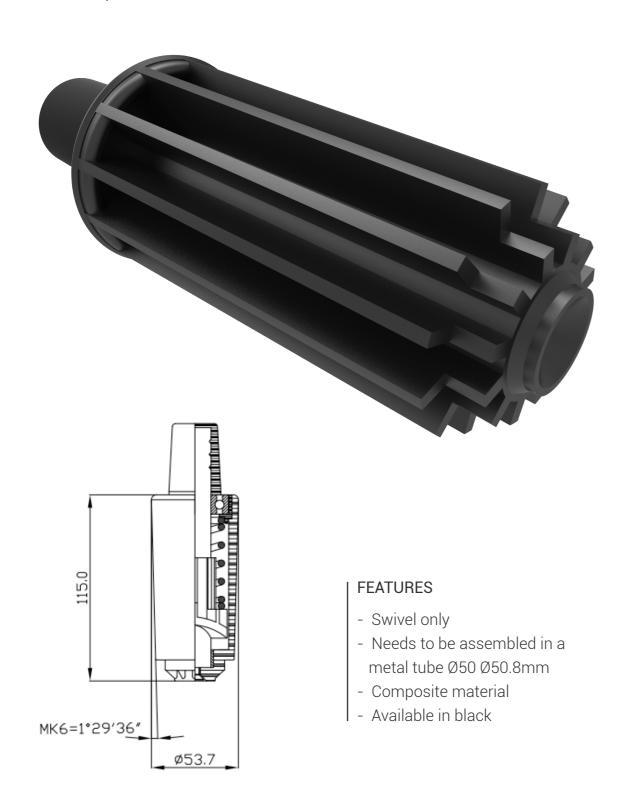

S**

- Polished aluminium finish
- Rubber feat as standard
- 50mm cone
- BIFMA tested
- Luxury design for lounger or conference applications

### | FEATURES

- Polished aluminium finish
- Rubber feat as standard
- 50mm cone
- BIFMA tested
- Luxury design for lounger or conference applications



91.43MM

#### MEC | COMPACT



#### **FEATURES**

- Simple tilt mechanism
- Optional 1 lock version
- Starting angle backward 2.5°
- Can be fitted from forward 4° to backward 8.5°
- Polished aluminium finish (Other finishes available)



#### PART NUMBERS

- MEC-COMPACT | Mechanism
- MEC-COMPACT.L | Locking Function
- MEC-COMPACT.PLATE | Mechanism Plate

#### MEC | **REM**



- Useful for a variety of applications
- With lever for gas height adjustment



### SPN | **SW.A350**

### SPN | AUT.A351







#### **Suscom Industries Ltd.**

Unit 8 Leopold Street | Lamberhead Ind. Estate Pemberton | Wigan | WN5 8DH | United Kingdom

Web I www.suscom-ind.co.uk

Telephone | +44 (0)1942 221133 Email | sales@suscom-ind.co.uk