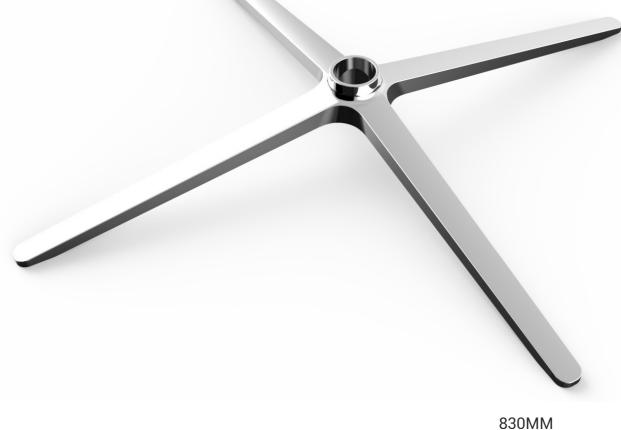

### BAS | **4 STAR 830**

82.3MM

### | FEATURES

- Polished aluminium finish
- Rubber feat as standard
- 50mm cone
- BIFMA tested
- Luxury design for lounger or conference applications

91.43MM