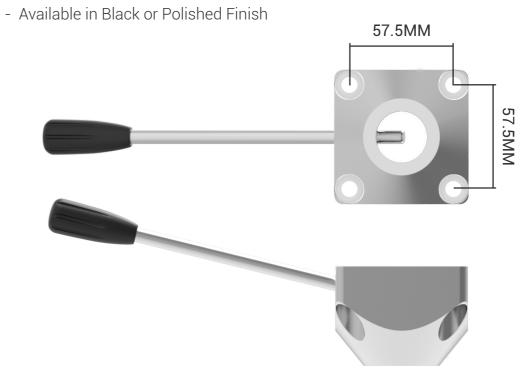

#### MEC | **REM**

- Useful for a variety of applications
- With lever for gas height adjustment

#### **FEATURES**

- Simple tilt mechanism
- Optional 1 lock version
- Starting angle backward 2.5°
- Can be fitted from forward 4° to backward 8.5°
- Polished aluminium finish (Other finishes available)