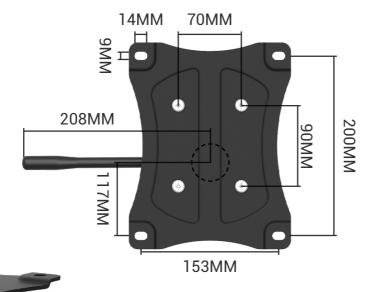

s to make them 100% recyclable.



#### **FEATURES**

- Polished aluminium finish
- Rubber feat as standard
- 50mm cone
- BIFMA tested
- Luxury design for lounger or conference applications



### BAS | 4 STAR 720

### BAS | **4 STAR 830**



82.3MM



#### **FEATURES**

- Polished aluminium finish
- Rubber feat as standard
- 50mm cone
- BIFMA tested
- Luxury design for lounger or conference applications

### | FEATURES

- Polished aluminium finish
- Rubber feat as standard
- 50mm cone
- BIFMA tested
- Luxury design for lounger or conference applications



91.43MM

#### MEC | COMPACT



#### **FEATURES**

- Simple tilt mechanism
- Optional 1 lock version
- Starting angle backward 2.5°
- Can be fitted from forward 4° to backward 8.5°
- Polished aluminium finish (Other finishes available)



#### PART NUMBERS

- MEC-COMPACT | Mechanism
- MEC-COMPACT.L | Locking Function
- MEC-COMPACT.PLATE | Mechanism Plate

#### MEC | **REM**



- Useful for a variety of applications
- With lever for gas height adjustment



### SPN | **SW.A350**

### SPN | AUT.A351







#### **Suscom Industries Ltd.**

Unit 8 Leopold Street | Lamberhead Ind. Estate Pemberton | Wigan | WN5 8DH | United Kingdom

Web I www.suscom-ind.co.uk

Telephone | +44 (0)1942 221133 Email | sales@suscom-ind.co.uk