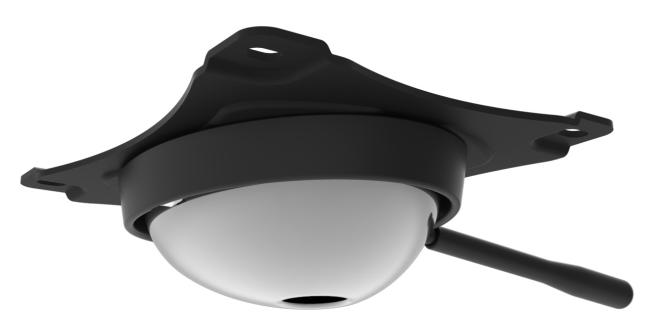

ents.

As a company focused on lowering our environmental impact, it is important that our products also incorporate and reflect this ethos. With all of this in mind we have modified and updated many products to make them 100% recyclable.



#### **FEATURES**

- Polished aluminium finish
- Rubber feat as standard
- 50mm cone
- BIFMA tested
- Luxury design for lounger or conference applications



### BAS | 4 STAR 720

### BAS | **4 STAR 830**



82.3MM



#### **FEATURES**

- Polished aluminium finish
- Rubber feat as standard
- 50mm cone
- BIFMA tested
- Luxury design for lounger or conference applications

### | FEATURES

- Polished aluminium finish
- Rubber feat as standard
- 50mm cone
- BIFMA tested
- Luxury design for lounger or conference applications



91.43MM

#### MEC | COMPACT



#### **FEATURES**

- Simple tilt mechanism
- Optional 1 lock version
- Starting angle backward 2.5°
- Can be fitted from forward 4° to backward 8.5°
- Polished aluminium finish (Other finishes available)



#### PART NUMBERS

- MEC-COMPACT | Mechanism
- MEC-COMPACT.L | Locking Function
- MEC-COMPACT.PLATE | Mechanism Plate

#### MEC | **REM**



- Useful for a variety of applications
- With lever for gas height adjustment



### SPN | **SW.A350**

### SPN | AUT.A351







#### **Suscom Industries Ltd.**

Unit 8 Leopold Street | Lamberhead Ind. Estate Pemberton | Wigan | WN5 8DH | United Kingdom

Web I www.suscom-ind.co.uk

Telephone | +44 (0)1942 221133 Email | sales@suscom-ind.co.uk