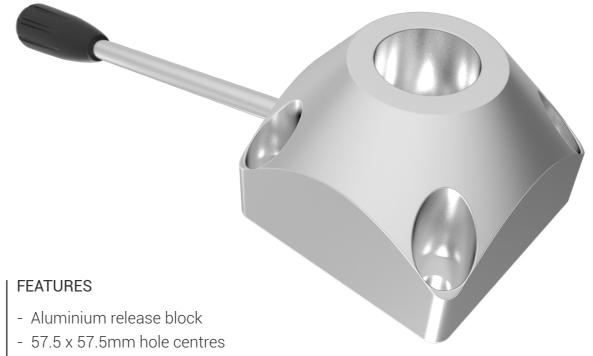

ry design for lounger or conference applications



### BAS | 4 STAR 720

### BAS | **4 STAR 830**



82.3MM



#### **FEATURES**

- Polished aluminium finish
- Rubber feat as standard
- 50mm cone
- BIFMA tested
- Luxury design for lounger or conference applications

### | FEATURES

- Polished aluminium finish
- Rubber feat as standard
- 50mm cone
- BIFMA tested
- Luxury design for lounger or conference applications



91.43MM

#### MEC | COMPACT



#### **FEATURES**

- Simple tilt mechanism
- Optional 1 lock version
- Starting angle backward 2.5°
- Can be fitted from forward 4° to backward 8.5°
- Polished aluminium finish (Other finishes available)



#### PART NUMBERS

- MEC-COMPACT | Mechanism
- MEC-COMPACT.L | Locking Function
- MEC-COMPACT.PLATE | Mechanism Plate

#### MEC | **REM**



- Useful for a variety of applications
- With lever for gas height adjustment



### SPN | **SW.A350**

### SPN | AUT.A351







#### **Suscom Industries Ltd.**

Unit 8 Leopold Street | Lamberhead Ind. Estate Pemberton | Wigan | WN5 8DH | United Kingdom

Web I www.suscom-ind.co.uk

Telephone | +44 (0)1942 221133 Email | sales@suscom-ind.co.uk