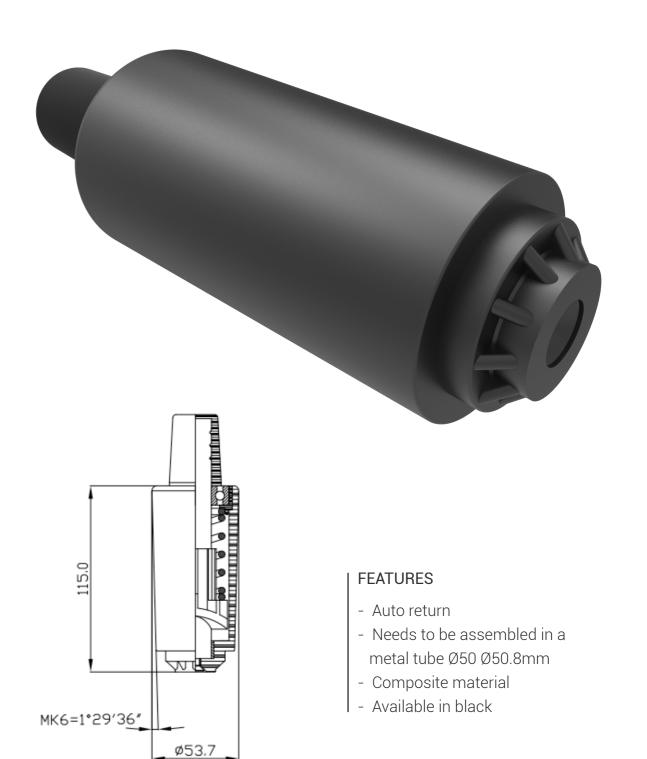

*

- Polished aluminium finish
- Rubber feat as standard
- 50mm cone
- BIFMA tested
- Luxury design for lounger or conference applications

### | FEATURES

- Polished aluminium finish
- Rubber feat as standard
- 50mm cone
- BIFMA tested
- Luxury design for lounger or conference applications



91.43MM

#### MEC | COMPACT



#### **FEATURES**

- Simple tilt mechanism
- Optional 1 lock version
- Starting angle backward 2.5°
- Can be fitted from forward 4° to backward 8.5°
- Polished aluminium finish (Other finishes available)



#### PART NUMBERS

- MEC-COMPACT | Mechanism
- MEC-COMPACT.L | Locking Function
- MEC-COMPACT.PLATE | Mechanism Plate

#### MEC | **REM**



- Useful for a variety of applications
- With lever for gas height adjustment



### SPN | **SW.A350**

### SPN | AUT.A351







#### **Suscom Industries Ltd.**

Unit 8 Leopold Street | Lamberhead Ind. Estate Pemberton | Wigan | WN5 8DH | United Kingdom

Web I www.suscom-ind.co.uk

Telephone | +44 (0)1942 221133 Email | sales@suscom-ind.co.uk