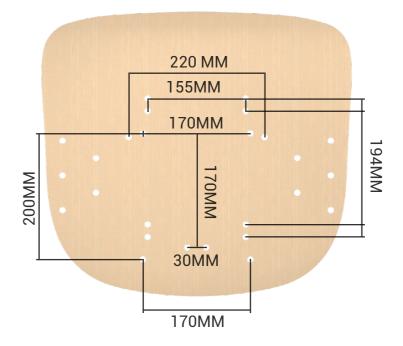

### SEAT | SUPRA

#### SUPRA | SHROUD

SUPRA | BOARD

#### **FEATURES**

- Deep dish Ply wood Inner Seat and Plastic Outer Cover
- Ergonomic Waterfall front
- M6 double riveted T-nuts
- Optional Arm Covers (SHR-SURPRA.ARM)
- Arm hole configurations 54x54mm