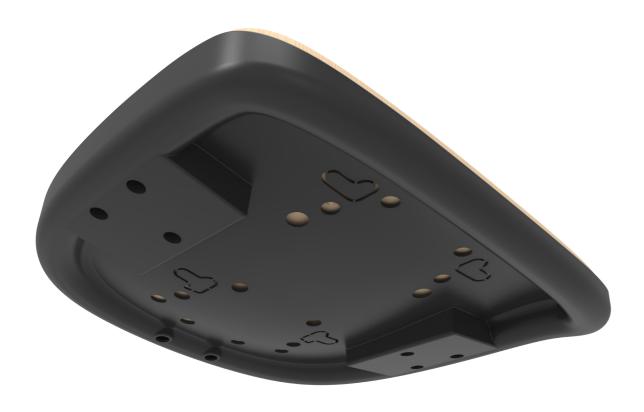

### TASK | SHROUD

475MM

TASK | BOARD

#### **FEATURES**

- Plywood Inner Seat and plastic Outer Cover
- Ergonomic Waterfall front
- M6 double riveted T-nuts
- Spacer bracket for arms
- Arm hole configurations 54x54mm