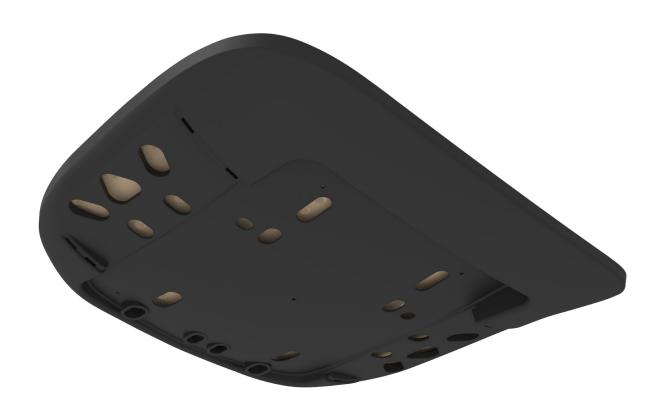

#### SUPRA | SHROUD

SUPRA | BOARD

#### **FEATURES**

- Deep dish Ply wood Inner Seat and Plastic Outer Cover
- Ergonomic Waterfall front
- M6 double riveted T-nuts
- Optional Arm Covers (SHR-SURPRA.ARM)
- Arm hole configurations 54x54mm