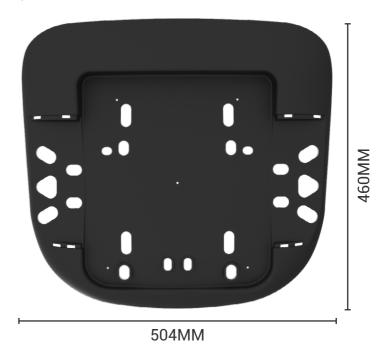

### SEAT | SUPRA

#### SUPRA | SHROUD

SUPRA | BOARD

#### **FEATURES**

- Deep dish Ply wood Inner Seat and Plastic Outer Cover
- Ergonomic Waterfall front
- M6 double riveted T-nuts
- Optional Arm Covers (SHR-SURPRA.ARM)
- Arm hole configurations 54x54mm