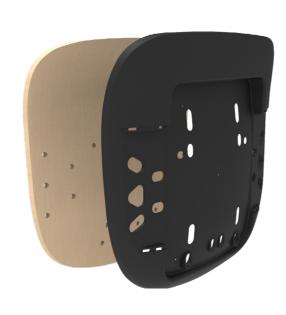

### SEAT | SUPRA

#### SUPRA | SHROUD

SUPRA | BOARD

#### **FEATURES**

- Deep dish Ply wood Inner Seat and Plastic Outer Cover
- Ergonomic Waterfall front
- M6 double riveted T-nuts
- Optional Arm Covers (SHR-SURPRA.ARM)
- Arm hole configurations 54x54mm