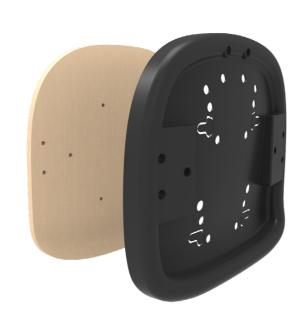

#### SUPRA | SHROUD

SUPRA | BOARD

#### **FEATURES**

- Deep dish Ply wood Inner Seat and Plastic Outer Cover
- Ergonomic Waterfall front
- M6 double riveted T-nuts
- Optional Arm Covers (SHR-SURPRA.ARM)
- Arm hole configurations 54x54mm