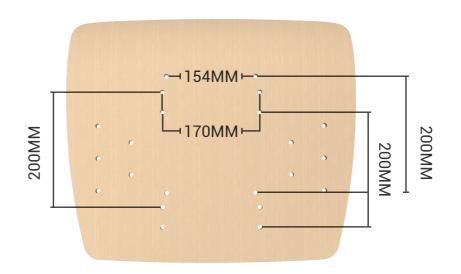

### SEAT | SUPRA

#### SUPRA | SHROUD

SUPRA | BOARD

#### **FEATURES**

- Deep dish Ply wood Inner Seat and Plastic Outer Cover
- Ergonomic Waterfall front
- M6 double riveted T-nuts
- Optional Arm Covers (SHR-SURPRA.ARM)
- Arm hole configurations 54x54mm