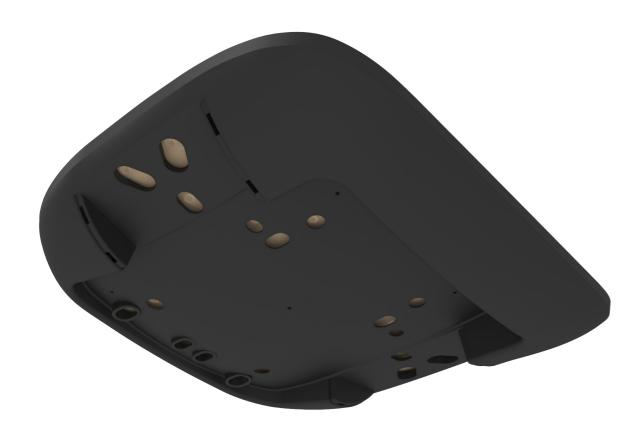

### SEAT | HYBRID

#### HYBRID | SHROUD

HYBRID | **BOARD** 

#### **FEATURES**

- Plywood Inner Seat and plastic Outer Cover
- Ideal for syncro mechanism's
- Ergonomic Waterfall front
- M6 double riveted T-nuts
- Spacer bracket for arms
- Arm hole configurations 54x54mm