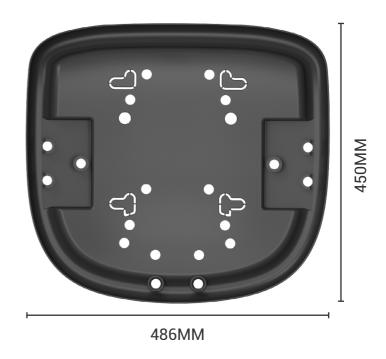

#### SUPRA | SHROUD

SUPRA | BOARD

#### **FEATURES**

- Deep dish Ply wood Inner Seat and Plastic Outer Cover
- Ergonomic Waterfall front
- M6 double riveted T-nuts
- Optional Arm Covers (SHR-SURPRA.ARM)
- Arm hole configurations 54x54mm