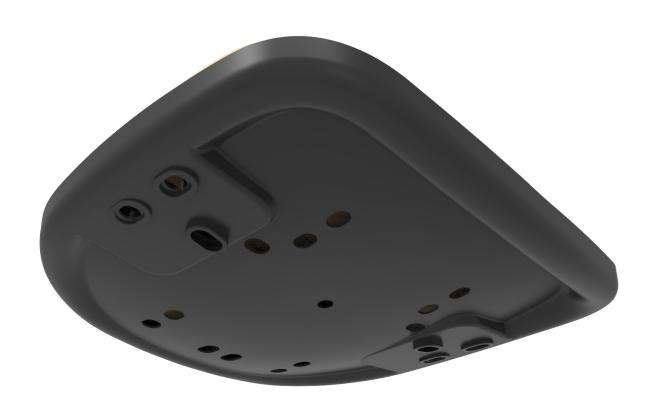

### SEAT | SUPRA

#### SUPRA | SHROUD

SUPRA | BOARD

#### **FEATURES**

- Deep dish Ply wood Inner Seat and Plastic Outer Cover
- Ergonomic Waterfall front
- M6 double riveted T-nuts
- Optional Arm Covers (SHR-SURPRA.ARM)
- Arm hole configurations 54x54mm