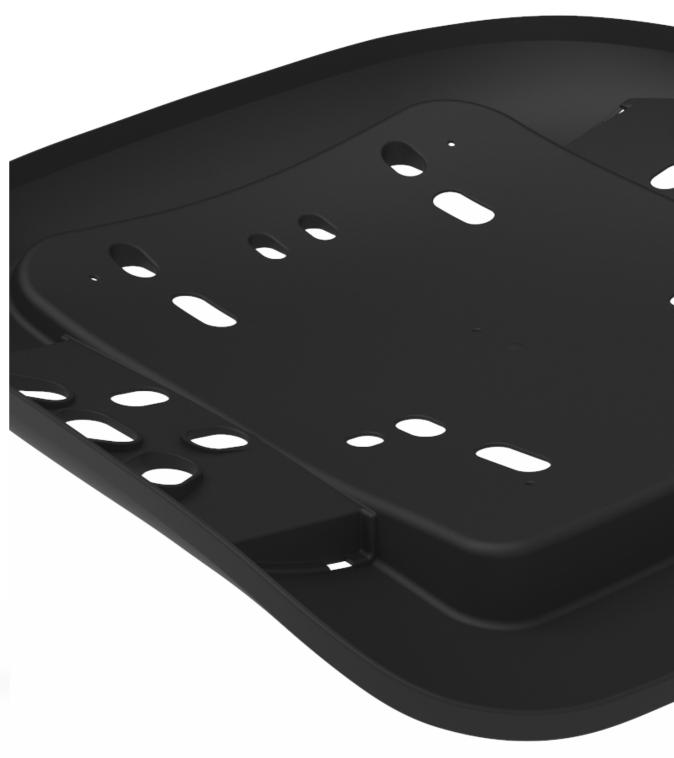

### SEAT | TASK

### TASK | SHROUD

475MM

TASK | BOARD

#### **FEATURES**

- Plywood Inner Seat and plastic Outer Cover
- Ergonomic Waterfall front
- M6 double riveted T-nuts
- Spacer bracket for arms
- Arm hole configurations 54x54mm