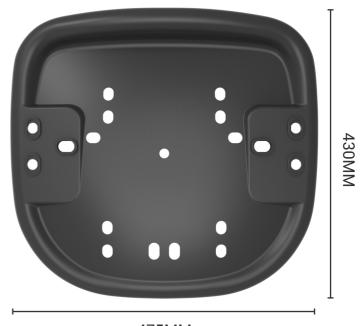

### TASK | SHROUD

475MM

TASK | BOARD

#### **FEATURES**

- Plywood Inner Seat and plastic Outer Cover
- Ergonomic Waterfall front
- M6 double riveted T-nuts
- Spacer bracket for arms
- Arm hole configurations 54x54mm