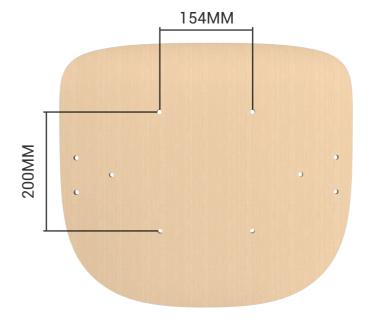

#### SUPRA | SHROUD

SUPRA | BOARD

#### **FEATURES**

- Deep dish Ply wood Inner Seat and Plastic Outer Cover
- Ergonomic Waterfall front
- M6 double riveted T-nuts
- Optional Arm Covers (SHR-SURPRA.ARM)
- Arm hole configurations 54x54mm