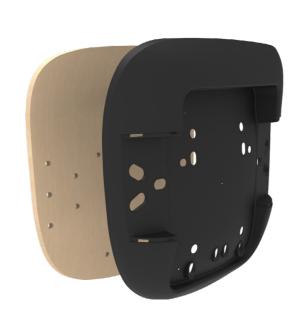

#### SUPRA | SHROUD

SUPRA | BOARD

#### **FEATURES**

- Deep dish Ply wood Inner Seat and Plastic Outer Cover
- Ergonomic Waterfall front
- M6 double riveted T-nuts
- Optional Arm Covers (SHR-SURPRA.ARM)
- Arm hole configurations 54x54mm