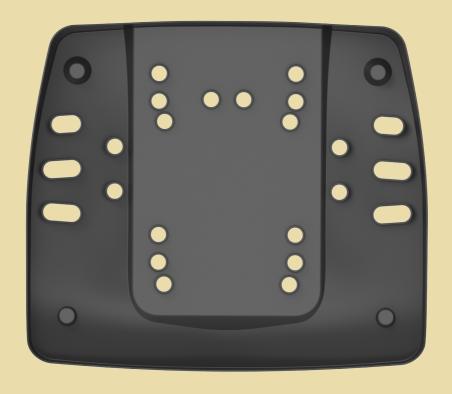

### SEAT | SUPRA

#### SUPRA | SHROUD

SUPRA | BOARD

#### **FEATURES**

- Deep dish Ply wood Inner Seat and Plastic Outer Cover
- Ergonomic Waterfall front
- M6 double riveted T-nuts
- Optional Arm Covers (SHR-SURPRA.ARM)
- Arm hole configurations 54x54mm