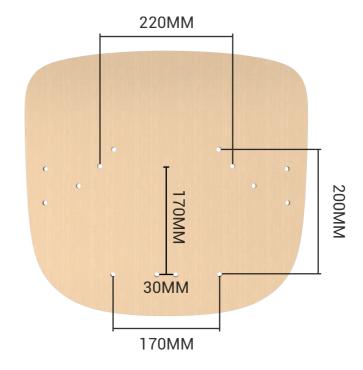

### TASK | SHROUD

475MM

TASK | BOARD

#### **FEATURES**

- Plywood Inner Seat and plastic Outer Cover
- Ergonomic Waterfall front
- M6 double riveted T-nuts
- Spacer bracket for arms
- Arm hole configurations 54x54mm