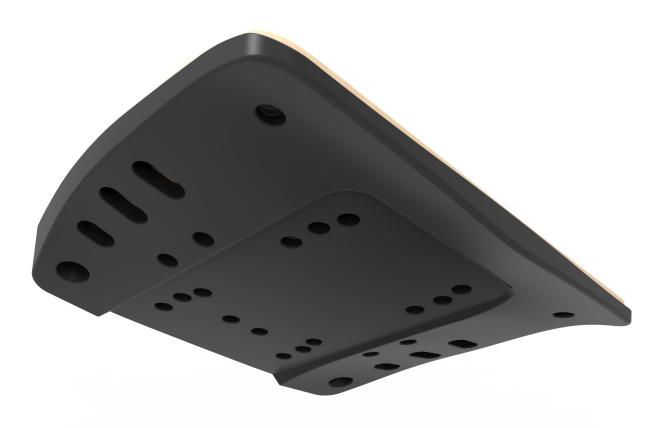

#### SUPRA | SHROUD

SUPRA | BOARD

#### **FEATURES**

- Deep dish Ply wood Inner Seat and Plastic Outer Cover
- Ergonomic Waterfall front
- M6 double riveted T-nuts
- Optional Arm Covers (SHR-SURPRA.ARM)
- Arm hole configurations 54x54mm