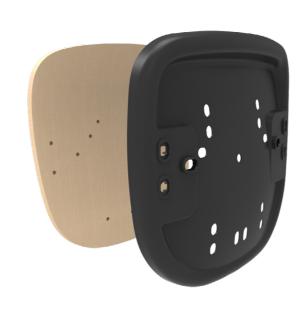

### TASK | SHROUD

475MM

TASK | BOARD

#### **FEATURES**

- Plywood Inner Seat and plastic Outer Cover
- Ergonomic Waterfall front
- M6 double riveted T-nuts
- Spacer bracket for arms
- Arm hole configurations 54x54mm