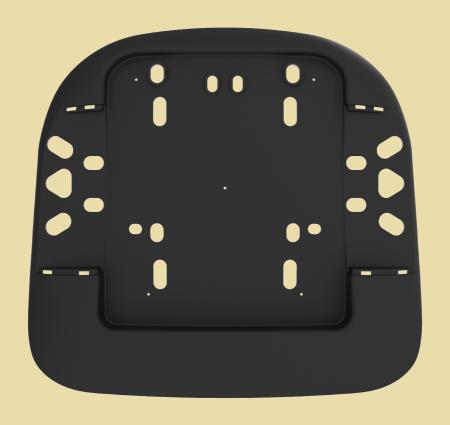

### SEAT | SUPRA

#### SUPRA | SHROUD

SUPRA | BOARD

#### **FEATURES**

- Deep dish Ply wood Inner Seat and Plastic Outer Cover
- Ergonomic Waterfall front
- M6 double riveted T-nuts
- Optional Arm Covers (SHR-SURPRA.ARM)
- Arm hole configurations 54x54mm