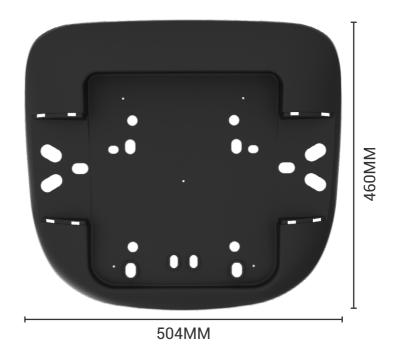

#### SUPRA | SHROUD

SUPRA | BOARD

#### **FEATURES**

- Deep dish Ply wood Inner Seat and Plastic Outer Cover
- Ergonomic Waterfall front
- M6 double riveted T-nuts
- Optional Arm Covers (SHR-SURPRA.ARM)
- Arm hole configurations 54x54mm