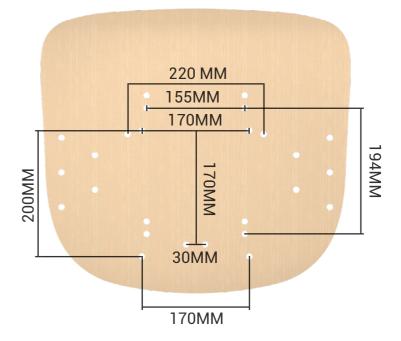

#### SUPRA | SHROUD

SUPRA | BOARD

#### **FEATURES**

- Deep dish Ply wood Inner Seat and Plastic Outer Cover
- Ergonomic Waterfall front
- M6 double riveted T-nuts
- Optional Arm Covers (SHR-SURPRA.ARM)
- Arm hole configurations 54x54mm