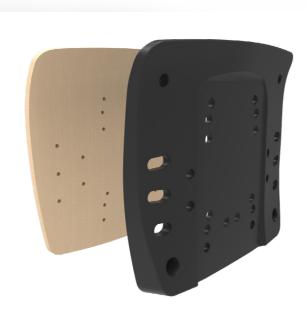

### SEAT | SUPRA

#### SUPRA | SHROUD

SUPRA | BOARD

#### **FEATURES**

- Deep dish Ply wood Inner Seat and Plastic Outer Cover
- Ergonomic Waterfall front
- M6 double riveted T-nuts
- Optional Arm Covers (SHR-SURPRA.ARM)
- Arm hole configurations 54x54mm