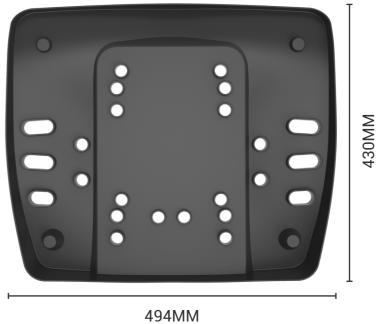

### SEAT | SUPRA

#### SUPRA | SHROUD

SUPRA | BOARD

#### **FEATURES**

- Deep dish Ply wood Inner Seat and Plastic Outer Cover
- Ergonomic Waterfall front
- M6 double riveted T-nuts
- Optional Arm Covers (SHR-SURPRA.ARM)
- Arm hole configurations 54x54mm