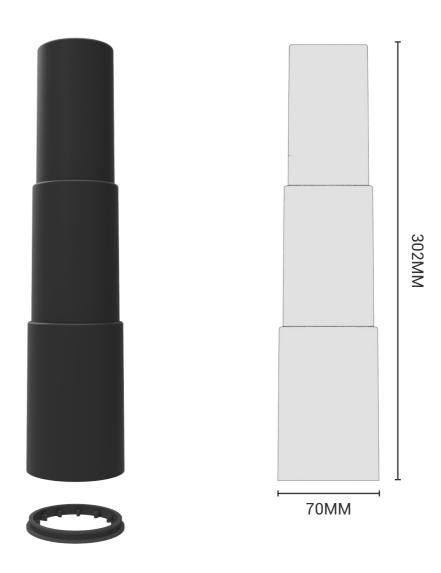

#### **FEATURES**

- Dust Cover designed for Swivel Chair Gas Cylinder 50mm
- 3 part shroud assembled with spacing ring
- Black Polypropylene
- Fine martex finish
- Other colours on request

WITH RING
SHR-3PS.300.70
NO RING
SHR-3PS.300.70NR