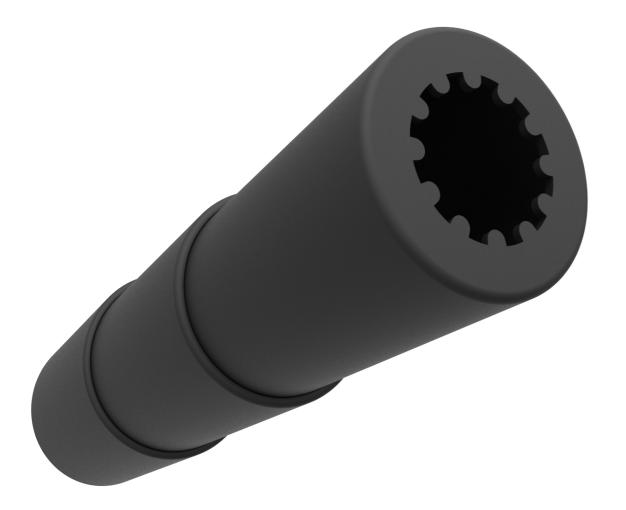

#### **FEATURES**

- Dust Cover designed for Swivel Chair Gas Cylinder 50mm
- 3 part shroud assembled with spacing ring
- Black Polypropylene
- Fine martex finish
- Other colours on request

WITH RING
SHR-3PS.300.70
NO RING
SHR-3PS.300.70NR