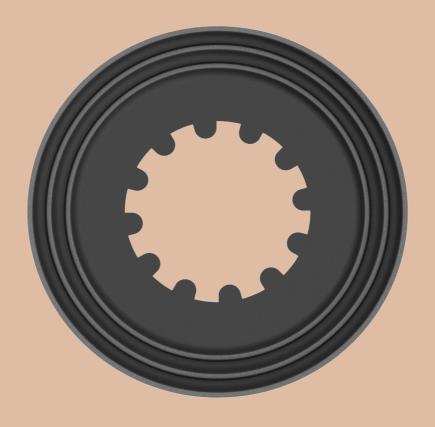

#### **FEATURES**

- Dust Cover designed for Swivel Chair Gas Cylinder 50mm
- 3 part shroud assembled with spacing ring
- Black Polypropylene
- Fine martex finish
- Other colours on request

WITH RING
SHR-3PS.300.70
NO RING
SHR-3PS.300.70NR