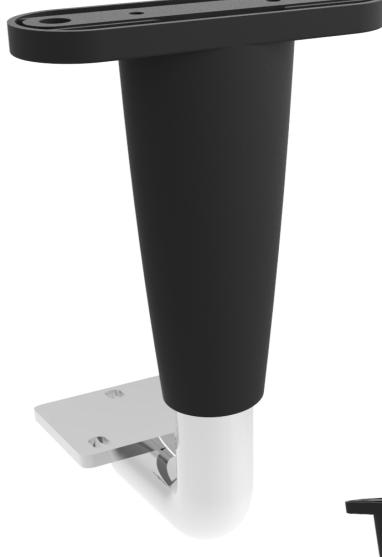

rest, with side mounted mechanism for easy adjustment
- Arm pad connection points 100mm
- Bracket angle 102 degrees
- Brackets 54mm x 54mm
- Forward tilting arm

### ARM | F103PP



4 | SUSCOM ©

### ARM | CH-518.PP

### ARM | **AJ.S101**







- Universal static height operation arm rest
- Bracket angle 95 degrees
- Brackets 54mm x 54mm



- Universal height adjustable arm rest, with side mounted mechanism for easy adjustment
- Arm pad connection points 100mm
- Bracket angle 102 degrees
- Brackets 54mm x 54mm



### ARM | AJ.102 BLK

### ARM | AJ.102 CRM





- Universal height adjustable arm rest, with side mounted mechanism for easy adjustment
- Twisting Pad connection function, 3 lockable postions
- Arm pad connection points 100mm
- Bracket angle 98 degrees
- Brackets 54mm x 54mm





- Universal height adjustable arm rest, with side mounted mechanism for easy adjustment
- Twisting Pad connection function, 3 lockable postions
- Arm pad connection points 100mm
- Bracket angle 98 degrees
- Brackets 54mm x 54mm



### ARM | **AJ.302A**

## ARM | **AJ.TREND.PP**





- Universal height adjustable arm rest, with side mounted mechanism for easy adjustment
- Arm pad connection points 100mm
- Bracket angle 102 degrees
- Brackets 54mm x 54mm
- Forward tilting arm





- Universal height adjustable arm rest, with side mounted mechanism for easy adjustment
- Arm pad connection points 100mm
- Bracket angle 97 degrees
- Brackets 54mm x 54mm
- Forward tilting arm



### ARM | AJ.FOLD



#### **FEATURES**

- Universal height adjustable arm rest, with side mounted mechanism for easy