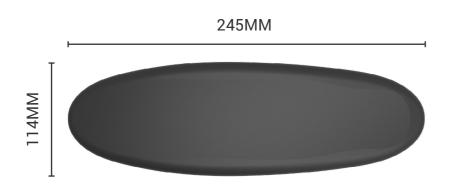

### ARM | PU.201

- Moulded polyurethane arm pad
- Fixed position
- Black fine texture finish
- Arm pad connection points 100mm

### **FEATURES**

- Moulded polyurethane arm pad
- Fixed position
- Black fine texture finish
- Arm pad connection points 100mm

### **FEATURES**

- Moulded polyurethane arm pad
- Fixed position
- Black fine texture finish
- Arm pad connection points 100mm

14 | SUSCOM ©

#### **FEATURES**

- Moulded polyurethane arm pad
- Fixed position
- Black fine texture finish
- Arm pad connection points 100mm

#### **FEATURES**

- Moulded polyurethane arm pad
- Fixed position
- Black fine texture finish
- Arm pad connection points 100m
- Forward sliding pad 30mm movement

16 | SUSCOM ©