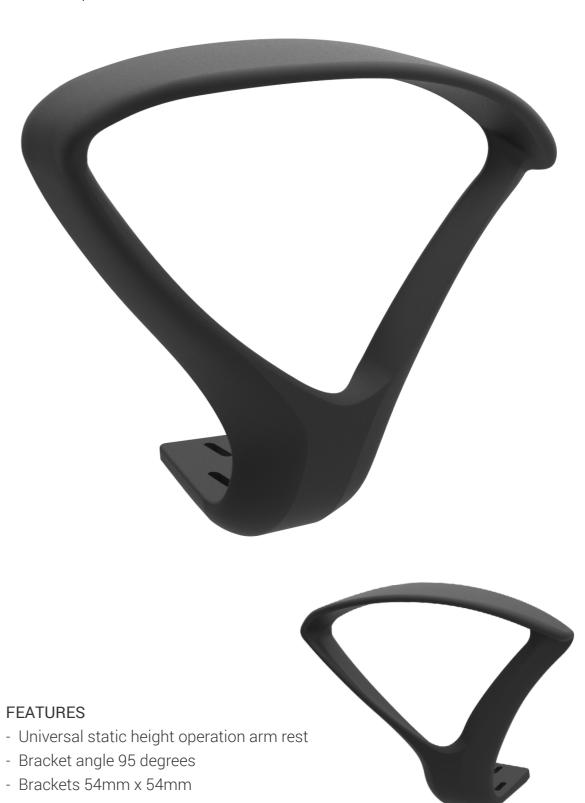

### ARM | **AJ.S101**

- Universal static height operation arm rest
- Bracket angle 95 degrees
- Brackets 54mm x 54mm

- Universal height adjustable arm rest, with side mounted mechanism for easy adjustment
- Arm pad connection points 100mm
- Bracket angle 102 degrees
- Brackets 54mm x 54mm