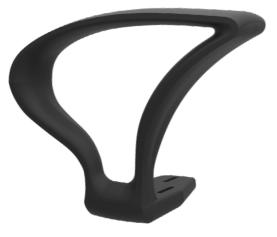

### ARM | **AJ.S101**

- Universal static height operation arm rest
- Bracket angle 95 degrees
- Brackets 54mm x 54mm

- Universal height adjustable arm rest, with side mounted mechanism for easy adjustment
- Arm pad connection points 100mm
- Bracket angle 102 degrees
- Brackets 54mm x 54mm