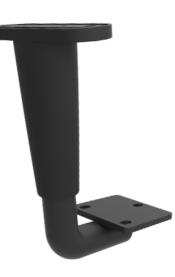

rm rest, with side mounted mechanism for easy adjustment
- Arm pad connection points 100mm
- Bracket angle 102 degrees
- Brackets 54mm x 54mm
- Forward tilting arm

### ARM | F103PP



4 | SUSCOM ©

### ARM | CH-518.PP

### ARM | **AJ.S101**







- Universal static height operation arm rest
- Bracket angle 95 degrees
- Brackets 54mm x 54mm



- Universal height adjustable arm rest, with side mounted mechanism for easy adjustment
- Arm pad connection points 100mm
- Bracket angle 102 degrees
- Brackets 54mm x 54mm



### ARM | AJ.102 BLK

### ARM | AJ.102 CRM





- Universal height adjustable arm rest, with side mounted mechanism for easy adjustment
- Twisting Pad connection function, 3 lockable postions
- Arm pad connection points 100mm
- Bracket angle 98 degrees
- Brackets 54mm x 54mm





- Universal height adjustable arm rest, with side mounted mechanism for easy adjustment
- Twisting Pad connection function, 3 lockable postions
- Arm pad connection points 100mm
- Bracket angle 98 degrees
- Brackets 54mm x 54mm



### ARM | **AJ.302A**

## ARM | **AJ.TREND.PP**





- Universal height adjustable arm rest, with side mounted mechanism for easy adjustment
- Arm pad connection points 100mm
- Bracket angle 102 degrees
- Brackets 54mm x 54mm
- Forward tilting arm





- Universal height adjustable arm rest, with side mounted mechanism for easy adjustment
- Arm pad connection points 100mm
- Bracket angle 97 degrees
- Brackets 54mm x 54mm
- Forward tilting arm



### ARM | AJ.FOLD



#### **FEATURES**

- Universal height adjustable arm rest, with side mounted mechanism for eas