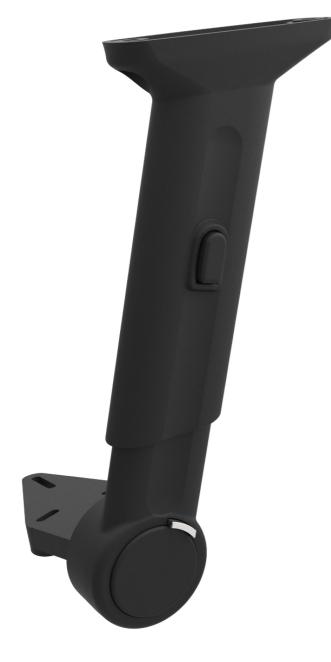

e postions
- Arm pad connection points 100mm
- Bracket angle 98 degrees
- Brackets 54mm x 54mm





- Universal height adjustable arm rest, with side mounted mechanism for easy adjustment
- Twisting Pad connection function, 3 lockable postions
- Arm pad connection points 100mm
- Bracket angle 98 degrees
- Brackets 54mm x 54mm



### ARM | **AJ.302A**

## ARM | **AJ.TREND.PP**





- Universal height adjustable arm rest, with side mounted mechanism for easy adjustment
- Arm pad connection points 100mm
- Bracket angle 102 degrees
- Brackets 54mm x 54mm
- Forward tilting arm





- Universal height adjustable arm rest, with side mounted mechanism for easy adjustment
- Arm pad connection points 100mm
- Bracket angle 97 degrees
- Brackets 54mm x 54mm
- Forward tilting arm



### ARM | AJ.FOLD



#### **FEATURES**

- Universal height adjustable arm rest, with side mounted mechanism for easy adjustment.
- Arm pad connection points 100mm
- Bracket angle 100 degrees
- Brackets 54mm x 54mm
- Forward tilting arm

### ARM | PU.201





- Moulded polyurethane arm pad
- Fixed position
- Black fine texture finish
- Arm pad connection points 100mm



### ARM | **PU.212**

### ARM | PU.215







### **FEATURES**

- Moulded polyurethane arm pad
- Fixed position
- Black fine texture finish
- Arm pad connection points 100mm

### **FEATURES**

- Moulded polyurethane arm pad
- Fixed position
- Black fine texture finish
- Arm pad connection points 100mm

14 | SUSCOM ©

### ARM | PU.302



#### **FEATURES**

- Moulded polyurethane arm pad
- Fixed position
- Black fine texture finish
- Arm pad con