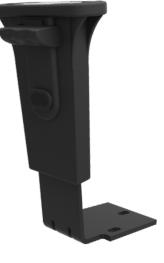

sed on lowering our environmental impact, it is important that our products also incorporate and reflect this ethos. With all of this in mind we have modified and updated many products to make them 100% recyclable.





2|SUSCOM®

### ARM | AIO



- Universal height adjustable arm rest, with side mounted mechanism for easy adjustment
- Arm pad connection points 100mm
- Bracket angle 102 degrees
- Brackets 54mm x 54mm
- Forward tilting arm

### ARM | F103PP



4 | SUSCOM ©

### ARM | CH-518.PP

### ARM | **AJ.S101**







- Universal static height operation arm rest
- Bracket angle 95 degrees
- Brackets 54mm x 54mm



- Universal height adjustable arm rest, with side mounted mechanism for easy adjustment
- Arm pad connection points 100mm
- Bracket angle 102 degrees
- Brackets 54mm x 54mm



### ARM | AJ.102 BLK

### ARM | AJ.102 CRM





- Universal height adjustable arm rest, with side mounted mechanism for easy adjustment
- Twisting Pad connection function, 3 lockable postions
- Arm pad connection points 100mm
- Bracket angle 98 degrees
- Brackets 54mm x 54mm





- Universal height adjustable arm rest, with side mounted mechanism for easy adjustment
- Twisting Pad connection function, 3 lockable postions
- Arm pad connection points 100mm
- Bracket angle 98 degrees
- Brackets 54mm x 54mm



### ARM | **AJ.302A**

## ARM | **AJ.TREND.PP**





- Universal height adjustable arm rest, with side mounted mechanism for easy adjustment
- Arm pad connection points 100mm
- Bracket angle 102 degrees
- Brackets 54mm x 54mm
- Forward tilting arm





- Universal height adjustable arm