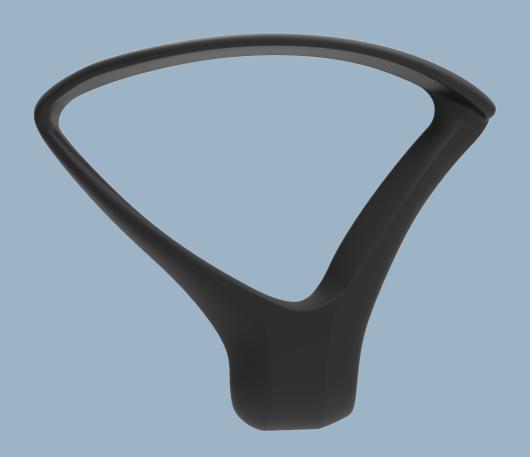

### ARM | PU.201

- Moulded polyurethane arm pad
- Fixed position
- Black fine texture finish
- Arm pad connection points 100mm

### **FEATURES**

- Moulded polyurethane arm pad
- Fixed position
- Black fine texture finish
- Arm pad connection points 100mm

### **FEATURES**

- Moulded polyurethane arm pad
- Fixed position
- Black fine texture finish
- Arm pad connection points 100mm

14 | SUSCOM ©

#### **FEATURES**

- Moulded polyurethane arm pad
- Fixed position
- Black fine texture finish
- Arm pad connection points 100mm

#### **FEATURES**

- Moulded polyurethane arm pad
- Fixed position
- Black fine texture finish
- Arm pad connection points 100m
- Forward sliding pad 30mm movement

16 | SUSCOM ©