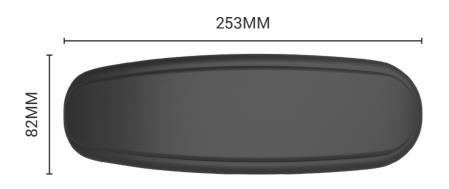

### ARM | PU.201

- Moulded polyurethane arm pad
- Fixed position
- Black fine texture finish
- Arm pad connection points 100mm

### **FEATURES**

- Moulded polyurethane arm pad
- Fixed position
- Black fine texture finish
- Arm pad connection points 100mm

### **FEATURES**

- Moulded polyurethane arm pad
- Fixed position
- Black fine texture finish
- Arm pad connection points 100mm

14 | SUSCOM ©

#### **FEATURES**

- Moulded polyurethane arm pad
- Fixed position
- Black fine texture finish
- Arm pad connection points 100mm

#### **FEATURES**

- Moulded polyurethane arm pad
- Fixed position
- Black fine texture finish
- Arm pad connection points 100m
- Forward sliding pad 30mm movement

16 | SUSCOM ©