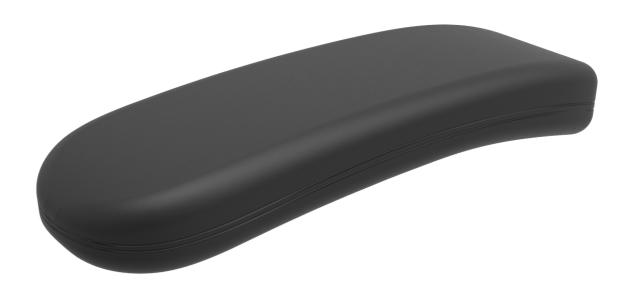

ostions
- Arm pad connection points 100mm
- Bracket angle 98 degrees
- Brackets 54mm x 54mm



### ARM | **AJ.302A**

## ARM | **AJ.TREND.PP**





- Universal height adjustable arm rest, with side mounted mechanism for easy adjustment
- Arm pad connection points 100mm
- Bracket angle 102 degrees
- Brackets 54mm x 54mm
- Forward tilting arm





- Universal height adjustable arm rest, with side mounted mechanism for easy adjustment
- Arm pad connection points 100mm
- Bracket angle 97 degrees
- Brackets 54mm x 54mm
- Forward tilting arm



### ARM | AJ.FOLD



#### **FEATURES**

- Universal height adjustable arm rest, with side mounted mechanism for easy adjustment.
- Arm pad connection points 100mm
- Bracket angle 100 degrees
- Brackets 54mm x 54mm
- Forward tilting arm

### ARM | PU.201





- Moulded polyurethane arm pad
- Fixed position
- Black fine texture finish
- Arm pad connection points 100mm



### ARM | **PU.212**

### ARM | PU.215







### **FEATURES**

- Moulded polyurethane arm pad
- Fixed position
- Black fine texture finish
- Arm pad connection points 100mm

### **FEATURES**

- Moulded polyurethane arm pad
- Fixed position
- Black fine texture finish
- Arm pad connection points 100mm

14 | SUSCOM ©

### ARM | PU.302



#### **FEATURES**

- Moulded polyurethane arm pad
- Fixed position
- Black fine texture finish
- Arm pad connection points 100mm

### ARM | PU.TREND 2D





#### **FEATURES**

- Moulded polyurethane arm pad
- Fixed position
- Black fine texture finish
- Arm pad connection points 100m
- Forward sliding pad 30mm movement

16 | SUSCOM ©



####