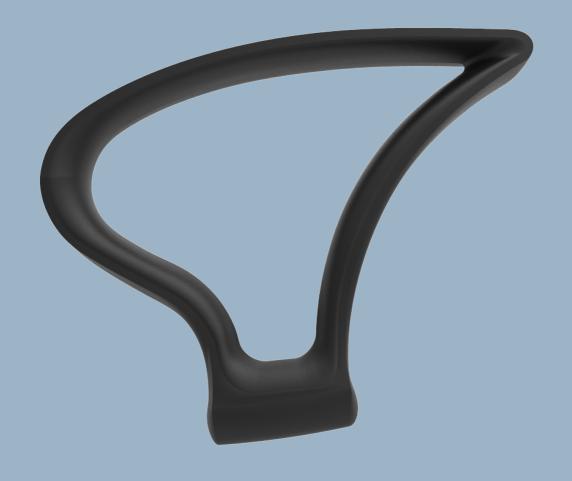

### ARM | AIO

- Universal height adjustable arm rest, with side mounted mechanism for easy adjustment
- Arm pad connection points 100mm
- Bracket angle 102 degrees
- Brackets 54mm x 54mm
- Forward tilting arm

### ARM | **AJ.S101**

- Universal static height operation arm rest
- Bracket angle 95 degrees
- Brackets 54mm x 54mm

- Universal height adjustable arm rest, with side mounted mechanism for easy adjustment
- Arm pad connection points 100mm
- Bracket angle 102 degrees
- Brackets 54mm x 54mm

### ARM | AJ.102 CRM

- Universal height adjustable arm rest, with side mounted mechanism for easy adjustment
- Twisting Pad connection function, 3 lockable postions
- Arm pad connection points 100mm
- Bracket angle 98 degrees
- Brackets 54mm x 54mm

- Universal height adjustable arm rest, with side mounted mechanism for easy adjustment
- Twisting Pad connection function, 3 lockable postions
- Arm pad connection points 100mm
- Bracket angle 98 degrees
- Brackets 54mm x 54mm

## ARM | **AJ.TREND.PP**

- Universal height adjustable arm rest, with side mounted mechanism for easy adjustment
- Arm pad connection points 100mm
- Bracket angle 102 degrees
- Brackets 54mm x 54mm
- Forward tilting arm

- Universal height adjustable arm rest, with side mounted mechanism for easy adjustment
- Arm pad connection points 100mm
- Bracket angle 97 degrees
- Brackets 54mm x 54mm
- Forward tilting arm

#### **FEATURES**

- Universal height adjustable arm rest, with side mounted mechanism for easy adjustment.
- Arm pad connection points 100mm
- Bracket angle 100 degrees
- Brackets 54mm x 54mm
- Forward tilting arm