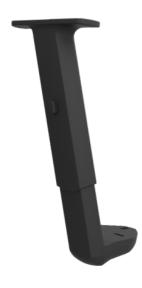

### ARM | AJ.FOLD

#### **FEATURES**

- Universal height adjustable arm rest, with side mounted mechanism for easy adjustment.
- Arm pad connection points 100mm
- Bracket angle 100 degrees
- Brackets 54mm x 54mm
- Forward tilting arm