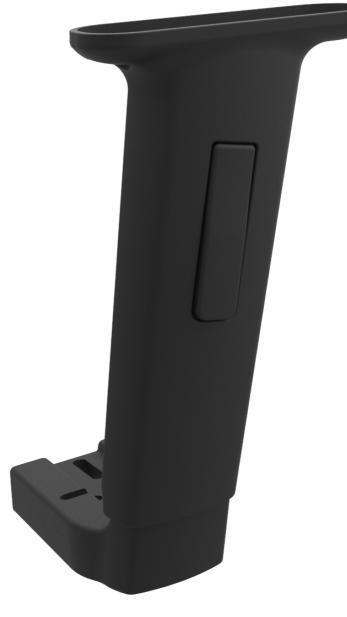

### ARM | AJ.102 BLK

### ARM | AJ.102 CRM

- Universal height adjustable arm rest, with side mounted mechanism for easy adjustment
- Twisting Pad connection function, 3 lockable postions
- Arm pad connection points 100mm
- Bracket angle 98 degrees
- Brackets 54mm x 54mm

- Universal height adjustable arm rest, with side mounted mechanism for easy adjustment
- Twisting Pad connection function, 3 lockable postions
- Arm pad connection points 100mm
- Bracket angle 98 degrees
- Brackets 54mm x 54mm