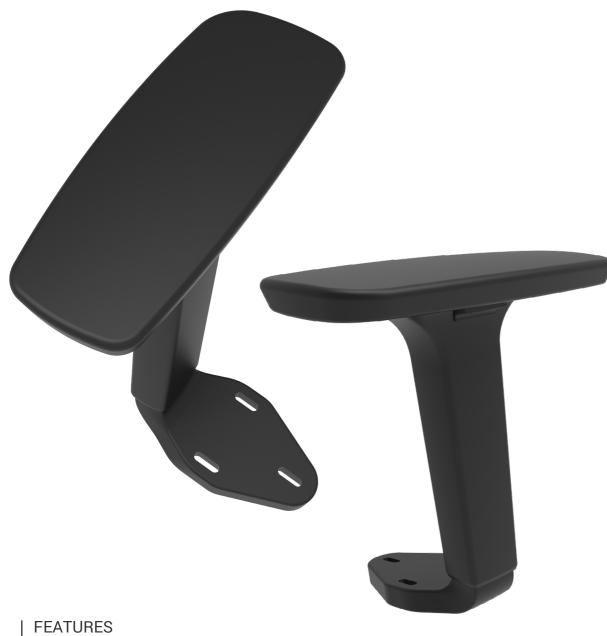

#### **FEATURES**

- Universal height adjustable arm rest, with side mounted mechanism for easy adjustment.
- Arm pad connection points 100mm
- Bracket angle 100 degrees
- Brackets 54mm x 54mm
- Forward tilting arm