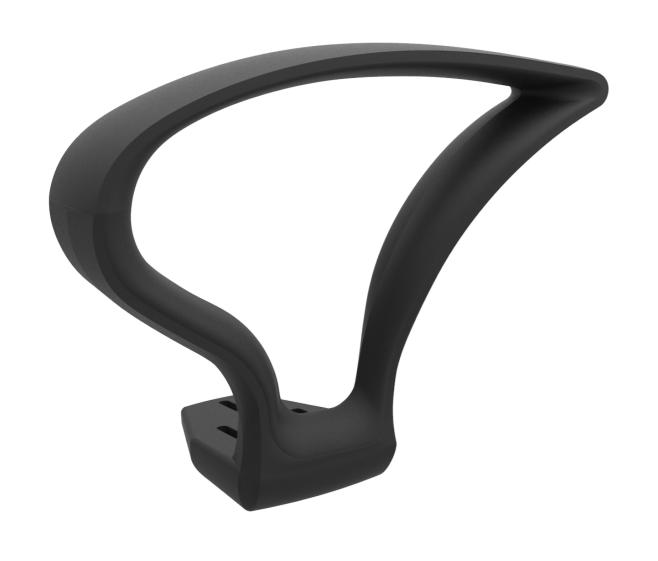

### ARM | **AJ.S101**

- Universal static height operation arm rest
- Bracket angle 95 degrees
- Brackets 54mm x 54mm

- Universal height adjustable arm rest, with side mounted mechanism for easy adjustment
- Arm pad connection points 100mm
- Bracket angle 102 degrees
- Brackets 54mm x 54mm