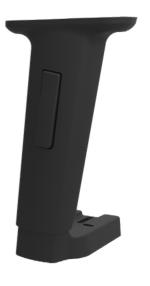

n function, 3 lockable postions
- Arm pad connection points 100mm
- Bracket angle 98 degrees
- Brackets 54mm x 54mm





- Universal height adjustable arm rest, with side mounted mechanism for easy adjustment
- Twisting Pad connection function, 3 lockable postions
- Arm pad connection points 100mm
- Bracket angle 98 degrees
- Brackets 54mm x 54mm



### ARM | **AJ.302A**

## ARM | **AJ.TREND.PP**





- Universal height adjustable arm rest, with side mounted mechanism for easy adjustment
- Arm pad connection points 100mm
- Bracket angle 102 degrees
- Brackets 54mm x 54mm
- Forward tilting arm





- Universal height adjustable arm rest, with side mounted mechanism for easy adjustment
- Arm pad connection points 100mm
- Bracket angle 97 degrees
- Brackets 54mm x 54mm
- Forward tilting arm



### ARM | AJ.FOLD



#### **FEATURES**

- Universal height adjustable arm rest, with side mounted mechanism for easy adjustment.
- Arm pad connection points 100mm
- Bracket angle 100 degrees
- Brackets 54mm x 54mm
- Forward tilting arm

### ARM | PU.201





- Moulded polyurethane arm pad
- Fixed position
- Black fine texture finish
- Arm pad connection points 100mm



### ARM | **PU.212**

### ARM | PU.215







### **FEATURES**

- Moulded polyurethane arm pad
- Fixed position
- Black fine texture finish
- Arm pad connection points 100mm

### **FEATURES**

- Moulded polyurethane arm pad
- Fixed position
- Black fine texture finish
- Arm pad connection points 100mm

14 | SUSCOM ©

### ARM | PU.302



#### **FEATURES**

- Moulded polyurethane arm pad
- Fixed position
- Black fine texture