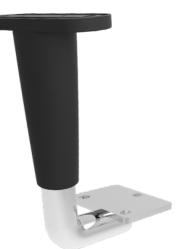

### ARM | **AJ.S101**

- Universal static height operation arm rest
- Bracket angle 95 degrees
- Brackets 54mm x 54mm

- Universal height adjustable arm rest, with side mounted mechanism for easy adjustment
- Arm pad connection points 100mm
- Bracket angle 102 degrees
- Brackets 54mm x 54mm