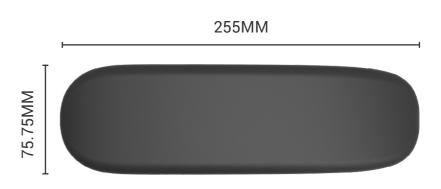

### ARM | PU.215

### **FEATURES**

- Moulded polyurethane arm pad
- Fixed position
- Black fine texture finish
- Arm pad connection points 100mm