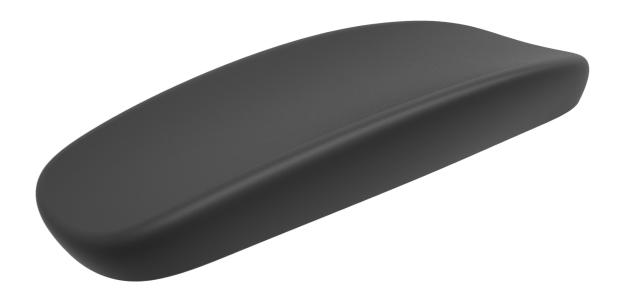

### ARM | PU.201

- Moulded polyurethane arm pad
- Fixed position
- Black fine texture finish
- Arm pad connection points 100mm

### **FEATURES**

- Moulded polyurethane arm pad
- Fixed position
- Black fine texture finish
- Arm pad connection points 100mm

### **FEATURES**

- Moulded polyurethane arm pad
- Fixed position
- Black fine texture finish
- Arm pad connection points 100mm

14 | SUSCOM ©

#### **FEATURES**

- Moulded polyurethane arm pad
- Fixed position
- Black fine texture finish
- Arm pad connection points 100mm

#### **FEATURES**

- Moulded polyurethane arm pad
- Fixed position
- Black fine texture finish
- Arm pad connection points 100m
- Forward sliding pad 30mm movement

16 | SUSCOM ©