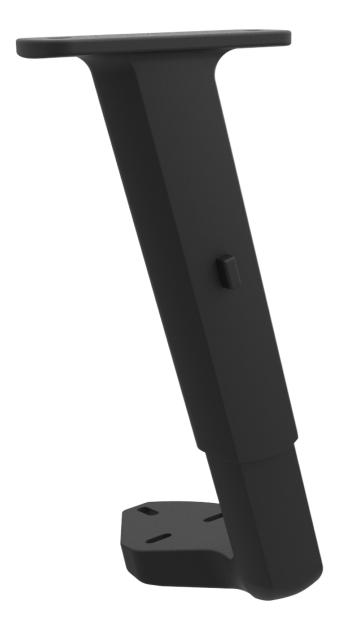

## ARM | **AJ.TREND.PP**

- Universal height adjustable arm rest, with side mounted mechanism for easy adjustment
- Arm pad connection points 100mm
- Bracket angle 102 degrees
- Brackets 54mm x 54mm
- Forward tilting arm

- Universal height adjustable arm rest, with side mounted mechanism for easy adjustment
- Arm pad connection points 100mm
- Bracket angle 97 degrees
- Brackets 54mm x 54mm
- Forward tilting arm