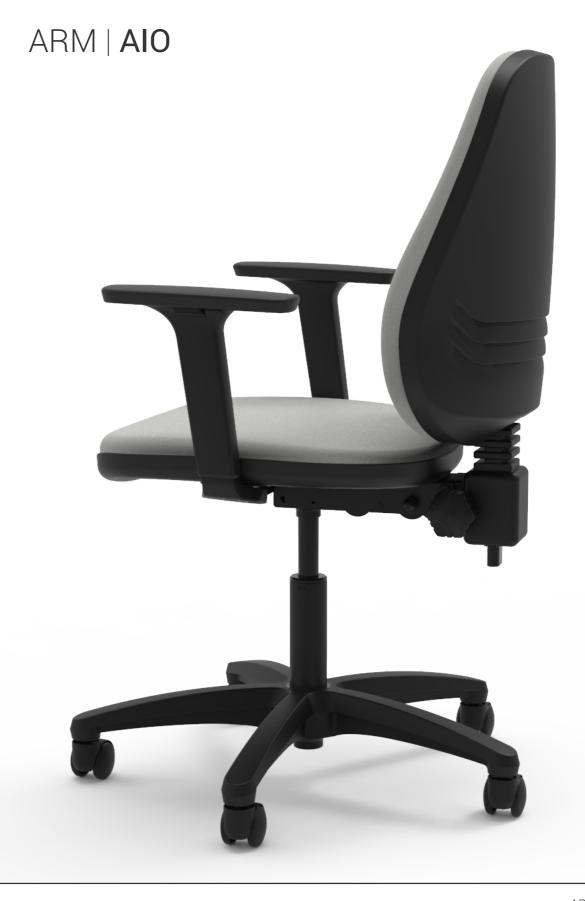

### ARM | AIO

- Universal height adjustable arm rest, with side mounted mechanism for easy adjustment
- Arm pad connection points 100mm
- Bracket angle 102 degrees
- Brackets 54mm x 54mm
- Forward tilting arm