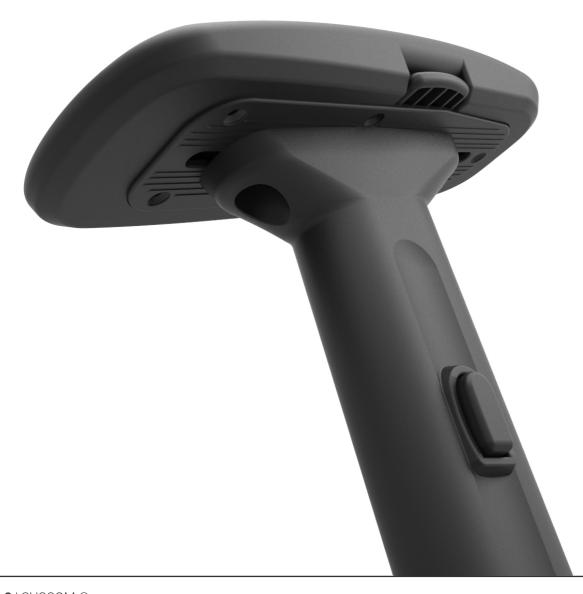

### ARM | AIO

- Universal height adjustable arm rest, with side mounted mechanism for easy adjustment
- Arm pad connection points 100mm
- Bracket angle 102 degrees
- Brackets 54mm x 54mm
- Forward tilting arm

## ARM | **AJ.TREND.PP**

- Universal height adjustable arm rest, with side mounted mechanism for easy adjustment
- Arm pad connection points 100mm
- Bracket angle 102 degrees
- Brackets 54mm x 54mm
- Forward tilting arm

- Universal height adjustable arm rest, with side mounted mechanism for easy adjustment
- Arm pad connection points 100mm
- Bracket angle 97 degrees
- Brackets 54mm x 54mm
- Forward tilting arm

#### **FEATURES**

- Universal height adjustable arm rest, with side mounted mechanism for easy adjustment.
- Arm pad connection points 100mm
- Bracket angle 100 degrees
- Brackets 54mm x 54mm
- Forward tilting arm