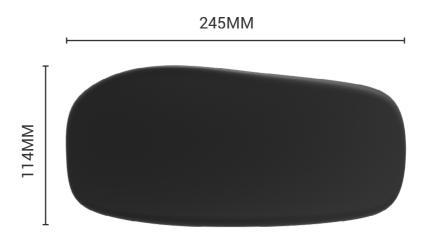

### ARM | PU.201

- Moulded polyurethane arm pad
- Fixed position
- Black fine texture finish
- Arm pad connection points 100mm

### **FEATURES**

- Moulded polyurethane arm pad
- Fixed position
- Black fine texture finish
- Arm pad connection points 100mm

### **FEATURES**

- Moulded polyurethane arm pad
- Fixed position
- Black fine texture finish
- Arm pad connection points 100mm

14 | SUSCOM ©

#### **FEATURES**

- Moulded polyurethane arm pad
- Fixed position
- Black fine texture finish
- Arm pad connection points 100mm

#### **FEATURES**

- Moulded polyurethane arm pad
- Fixed position
- Black fine texture finish
- Arm pad connection points 100m
- Forward sliding pad 30mm movement

16 | SUSCOM ©