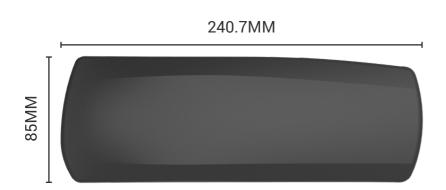

### ARM | PU.201

- Moulded polyurethane arm pad
- Fixed position
- Black fine texture finish
- Arm pad connection points 100mm

### **FEATURES**

- Moulded polyurethane arm pad
- Fixed position
- Black fine texture finish
- Arm pad connection points 100mm

### **FEATURES**

- Moulded polyurethane arm pad
- Fixed position
- Black fine texture finish
- Arm pad connection points 100mm

14 | SUSCOM ©

#### **FEATURES**

- Moulded polyurethane arm pad
- Fixed position
- Black fine texture finish
- Arm pad connection points 100mm

#### **FEATURES**

- Moulded polyurethane arm pad
- Fixed position
- Black fine texture finish
- Arm pad connection points 100m
- Forward sliding pad 30mm movement

16 | SUSCOM ©