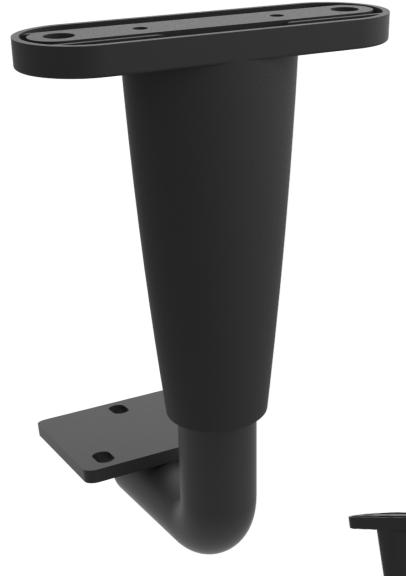

s important that our products also incorporate and reflect this ethos. With all of this in mind we have modified and updated many products to make them 100% recyclable.





2|SUSCOM®

### ARM | AIO



- Universal height adjustable arm rest, with side mounted mechanism for easy adjustment
- Arm pad connection points 100mm
- Bracket angle 102 degrees
- Brackets 54mm x 54mm
- Forward tilting arm

### ARM | F103PP



4 | SUSCOM ©

### ARM | CH-518.PP

### ARM | **AJ.S101**







- Universal static height operation arm rest
- Bracket angle 95 degrees
- Brackets 54mm x 54mm



- Universal height adjustable arm rest, with side mounted mechanism for easy adjustment
- Arm pad connection points 100mm
- Bracket angle 102 degrees
- Brackets 54mm x 54mm



### ARM | AJ.102 BLK

### ARM | AJ.102 CRM





- Universal height adjustable arm rest, with side mounted mechanism for easy adjustment
- Twisting Pad connection function, 3 lockable postions
- Arm pad connection points 100mm
- Bracket angle 98 degrees
- Brackets 54mm x 54mm





- Universal height adjustable arm rest, with side mounted mechanism for easy adjustment
- Twisting Pad connection function, 3 lockable postions
- Arm pad connection points 100mm
- Bracket angle 98 degrees
- Brackets 54mm x 54mm



### ARM | **AJ.302A**

## ARM | **AJ.TREND.PP**





- Universal height adjustable arm rest, with side mounted mechanism for easy adjustment
- Arm pad connection points 100mm
- Bracket angle 102 degrees
- Brackets 54mm x 54mm
- Forward tilting arm





- Universal height adjustable arm rest, with side mounted mechanism for easy ad